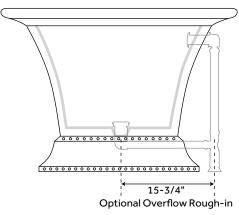

## **FEATURES**

Product Finish: Antique Copper Patina

Features: Press & Seal Drain Overflow Hole: Optional Shape: Rectangle Length: 65-1/4" Width: 33-1/2" Height: 25"

Tub Interior Length: 49"
Tub Interior Width: 18-1/2"
Water Depth to Rim: 20-1/4"
Water Depth To Overflow: 17-1/2"
Exterior Treatment: Hammered
Interior Treatment: Hammered
Metal Gauge/Thickness: 16 Gauge

Tap Deck: No

Drain Included: Optional
Drain Placement: Center
Faucet Included: No
Faucet Drillings: No Drillings
Tub Weight Uncrated (lbs): 155
Tub Weight Crated (lbs): 265

All measurements are approximate. Measurements may vary +/- 1/2".