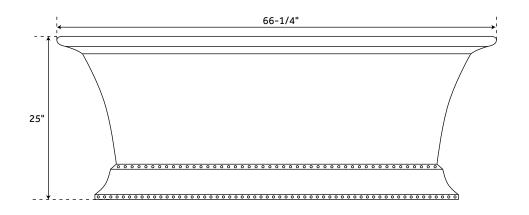

## **FEATURES**

Product Finish: Antique Copper Patina

Features: Press & Seal Drain Overflow Hole: Optional Shape: Rectangle Length: 65-1/4" Width: 33-1/2" Height: 25"

Tub Interior Length: 49"
Tub Interior Width: 18-1/2"
Water Depth to Rim: 20-1/4"
Water Depth To Overflow: 17-1/2"
Exterior Treatment: Hammered
Interior Treatment: Hammered
Metal Gauge/Thickness: 16 Gauge