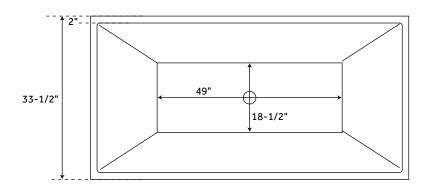

## **FEATURES**

Product Finish: Antique Copper Patina

Features: Press & Seal Drain Overflow Hole: Optional Shape: Rectangle Length: 65-1/4" Width: 33-1/2" Height: 25"

Tub Interior Length: 49"
Tub Interior Width: 18-1/2"
Water Depth to Rim: 20-1/4"
Water Depth To Overflow: 17-1/2"
Exterior Treatment: Hammered
Interior Treatment: Hammered
Metal Gauge/Thickness: 16 Gauge