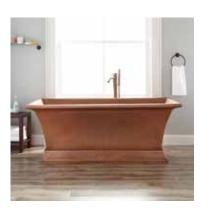

## 66"BURNETT

## HAMMERED COPPER PEDESTAL TUB

SKU: 919782

## **FEATURES**

Product Finish: Antique Copper Patina

Features: Press & Seal Drain Overflow Hole: Optional Shape: Rectangle Length: 65-1/4" Width: 33-1/2" Height: 25"

Tub Interior Length: 49"
Tub Interior Width: 18-1/2"
Water Depth to Rim: 20-1/4"
Water Depth To Overflow: 17-1/2"
Exterior Treatment: Hammered
Interior Treatment: Hammered
Metal Gauge/Thickness: 16 Gauge