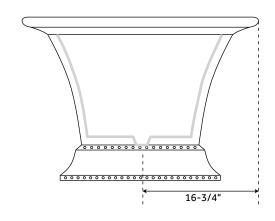

## **FEATURES**

Product Finish: Antique Copper Patina

Features: Press & Seal Drain Overflow Hole: Optional Shape: Rectangle Length: 65-1/4" Width: 33-1/2" Height: 25"

Tub Interior Length: 49"
Tub Interior Width: 18-1/2"
Water Depth to Rim: 20-1/4"
Water Depth To Overflow: 17-1/2"
Exterior Treatment: Hammered
Interior Treatment: Hammered
Metal Gauge/Thickness: 16 Gauge