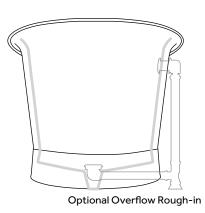

## FEATURES

Product Finish: Antique Black Overflow Hole: Optional Shape: Oval Length: 71" Width: 33-3/4" Height: 33" Tub Interior Length: 51" Tub Interior Width: 21-1/4" Water Depth to Rim: 17" Water Depth To Overflow: 14-1/4" Exterior Treatment: Hammered Interior Treatment: Hammered Metal Gauge/Thickness: 16 Gauge Tap Deck: No Drain Included: Optional Drain Placement: Center Faucet Included: No Faucet Drillings: No Drillings Water Capacity (Gallons): 79 Tub Weight Uncrated (lbs): 111 Tub Weight Crated (lbs): 221