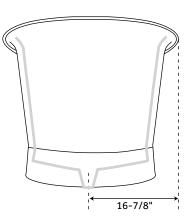

## FEATURES

Product Finish: Antique Black Overflow Hole: Optional Shape: Oval Length: 71" Width: 33-3/4" Height: 33" Tub Interior Length: 51" Tub Interior Width: 21-1/4" Water Depth to Rim: 17" Water Depth To Overflow: 14-1/4" Exterior Treatment: Hammered Interior Treatment: Hammered Metal Gauge/Thickness: 16 Gauge Tap Deck: No Drain Included: Optional Drain Placement: Center Faucet Included: No Faucet Drillings: No Drillings Water Capacity (Gallons): 79 Tub Weight Uncrated (lbs): 111 Tub Weight Crated (lbs): 221