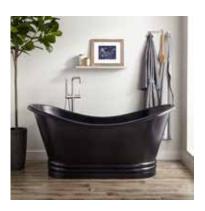

## 71" R A Y E

## ANTIQUE BLACK HAMMERED COPPER DOUBLE-SLIPPER PEDESTAL TUB SKU: 921690

## FEATURES

Product Finish: Antique Black Overflow Hole: Optional Shape: Oval Length: 71" Width: 33-3/4" Height: 33" Tub Interior Length: 51" Tub Interior Width: 21-1/4" Water Depth to Rim: 17" Water Depth To Overflow: 14-1/4" Exterior Treatment: Hammered Interior Treatment: Hammered Metal Gauge/Thickness: 16 Gauge Tap Deck: No Drain Included: Optional Drain Placement: Center Faucet Included: No Faucet Drillings: No Drillings Water Capacity (Gallons): 79 Tub Weight Uncrated (lbs): 111 Tub Weight Crated (lbs): 221