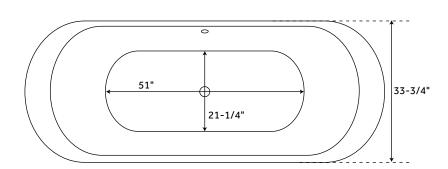

## FEATURES

Product Finish: Antique Black Overflow Hole: Optional Shape: Oval Length: 71" Width: 33-3/4" Height: 33" Tub Interior Length: 51" Tub Interior Width: 21-1/4" Water Depth to Rim: 17" Water Depth To Overflow: 14-1/4" Exterior Treatment: Hammered Interior Treatment: Hammered Metal Gauge/Thickness: 16 Gauge Tap Deck: No Drain Included: Optional Drain Placement: Center Faucet Included: No Faucet Drillings: No Drillings Water Capacity (Gallons): 79 Tub Weight Uncrated (lbs): 111 Tub Weight Crated (lbs): 221

All measurements are approximate. Measurements may vary +/- 1/2".