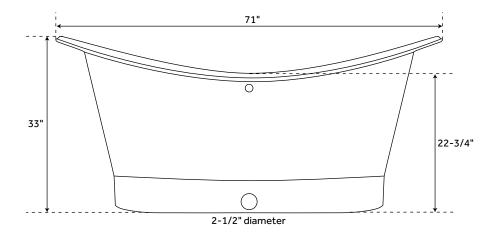

## FEATURES

Product Finish: Antique Black Overflow Hole: Optional Shape: Oval Length: 71" Width: 33-3/4" Height: 33" Tub Interior Length: 51" Tub Interior Width: 21-1/4" Water Depth to Rim: 17" Water Depth To Overflow: 14-1/4" Exterior Treatment: Hammered Interior Treatment: Hammered Metal Gauge/Thickness: 16 Gauge Tap Deck: No Drain Included: Optional Drain Placement: Center Faucet Included: No Faucet Drillings: No Drillings Water Capacity (Gallons): 79 Tub Weight Uncrated (lbs): 111 Tub Weight Crated (lbs): 221

All measurements are approximate. Measurements may vary +/- 1/2".