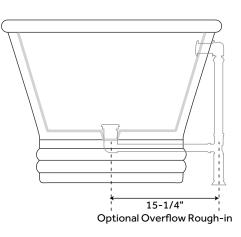

## **FEATURES**

Product Finish: Antique Copper Patina

Overflow Hole: Yes Shape: Oval

Material: Copper

Length: 70-1/2"

Width: 33-1/2"

Height: 33-1/8"

Tub Interior Length: 51-1/2"

Tub Interior Width: 22-1/2"

Water Depth To Overflow: 14-3/4"

Exterior Treatment: Hammered

Interior Treatment: Hammered

Metal Gauge/Thickness: 16 Gauge

Tap Deck: No

Drain Included: Optional

Drain Placement: Center