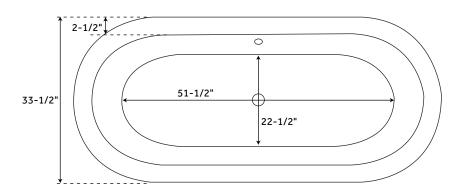

## **FEATURES**

Product Finish: Antique Copper Patina

Overflow Hole: Yes Shape: Oval

Material: Copper

Length: 70-1/2"

Width: 33-1/2"

Height: 33-1/8"

Tub Interior Length: 51-1/2"

Tub Interior Width: 22-1/2"

Water Depth To Overflow: 14-3/4"

Exterior Treatment: Hammered

Interior Treatment: Hammered

Metal Gauge/Thickness: 16 Gauge

Tap Deck: No

Drain Included: Optional

Drain Placement: Center