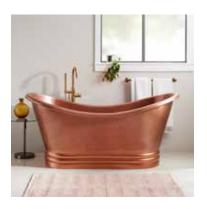

## 71" MORGAN

## HAMMERED ANTIQUE COPPER DOUBLE-SLIPPER TUB

SKU: 927706

## **FEATURES**

Product Finish: Antique Copper Patina

Overflow Hole: Yes Shape: Oval

Material: Copper

Length: 70-1/2"

Width: 33-1/2"

Height: 33-1/8"

Tub Interior Length: 51-1/2"