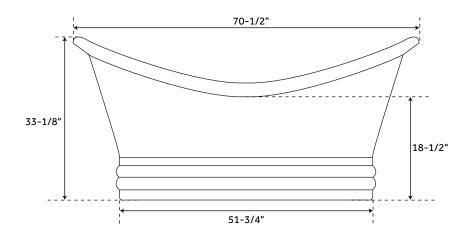

## **FEATURES**

Product Finish: Antique Copper Patina

Overflow Hole: Yes Shape: Oval

Material: Copper

Length: 70-1/2"

Width: 33-1/2"

Height: 33-1/8"

Tub Interior Length: 51-1/2"

Tub Interior Width: 22-1/2"

Water Depth To Overflow: 14-3/4"

Exterior Treatment: Hammered

Interior Treatment: Hammered

Metal Gauge/Thickness: 16 Gauge

Tap Deck: No

Drain Included: Optional

Drain Placement: Center