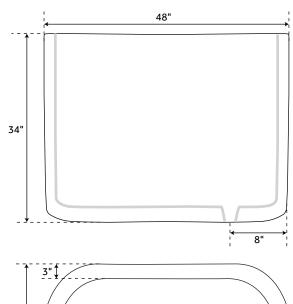

## **FEATURES**

Features: Press & Seal Drain
Overflow Hole: Optional
Shape: Irregular
Length: 48"
Width: 33-1/2"
Height: 34"
Tub Interior Length: 41"
Tub Interior Width: 27-1/2"
Water Depth to Rim: 29-1/4"
Water Depth To Overflow: 26-1/2"
Exterior Treatment: Polished

Interior Treatment: Polished Metal Gauge/Thickness: 16 Gauge

Tap Deck: No

Drain Included: Optional Drain Placement: Center Faucet Included: No Faucet Drillings: No Drillings Tub Weight Uncrated (lbs): 242 Tub Weight Crated (lbs): 332 SIGNATURE HARDWARE LIFETIME WARRANTY