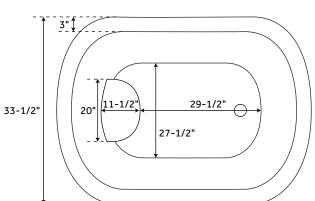

## **FEATURES**

Features: Press & Seal Drain
Overflow Hole: Optional
Shape: Irregular
Length: 48"
Width: 33-1/2"
Height: 34"
Tub Interior Length: 41"
Tub Interior Width: 27-1/2"
Water Depth to Rim: 29-1/4"
Water Depth To Overflow: 26-1/2"
Exterior Treatment: Polished

Interior Treatment: Polished Metal Gauge/Thickness: 16 Gauge

Tap Deck: No

Drain Included: Optional Drain Placement: Center Faucet Included: No Faucet Drillings: No Drillings Tub Weight Uncrated (lbs): 242 Tub Weight Crated (lbs): 332 SIGNATURE HARDWARE LIFETIME WARRANTY