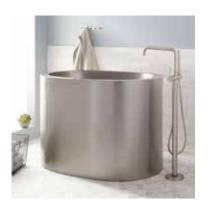

## 48" RAKSHA

## STAINLESS STEEL JAPANESE SOAKING TUB SKU: 919031

## **FEATURES**

Features: Press & Seal Drain
Overflow Hole: Optional
Shape: Irregular
Length: 48"
Width: 33-1/2"
Height: 34"
Tub Interior Length: 41"
Tub Interior Width: 27-1/2"
Water Depth to Rim: 29-1/4"
Water Depth To Overflow: 26-1/2"
Exterior Treatment: Polished

Interior Treatment: Polished Metal Gauge/Thickness: 16 Gauge

Tap Deck: No

Drain Included: Optional Drain Placement: Center Faucet Included: No Faucet Drillings: No Drillings Tub Weight Uncrated (lbs): 242 Tub Weight Crated (lbs): 332 SIGNATURE HARDWARE LIFETIME WARRANTY