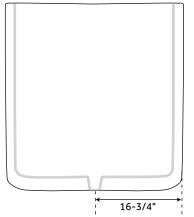

## **FEATURES**

Features: Press & Seal Drain
Overflow Hole: Optional
Shape: Irregular
Length: 48"
Width: 33-1/2"
Height: 34"
Tub Interior Length: 41"
Tub Interior Width: 27-1/2"
Water Depth to Rim: 29-1/4"
Water Depth To Overflow: 26-1/2"
Exterior Treatment: Polished

Interior Treatment: Polished Metal Gauge/Thickness: 16 Gauge

Tap Deck: No

Drain Included: Optional Drain Placement: Center Faucet Included: No Faucet Drillings: No Drillings Tub Weight Uncrated (lbs): 242 Tub Weight Crated (lbs): 332 SIGNATURE HARDWARE LIFETIME WARRANTY