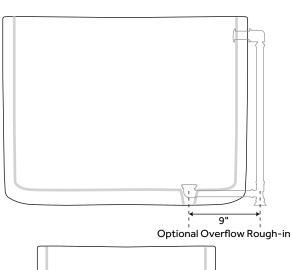

## **FEATURES**

Features: Press & Seal Drain
Overflow Hole: Optional
Shape: Irregular
Length: 48"
Width: 33-1/2"
Height: 34"
Tub Interior Length: 41"
Tub Interior Width: 27-1/2"
Water Depth to Rim: 29-1/4"
Water Depth To Overflow: 26-1/2"
Exterior Treatment: Polished

Interior Treatment: Polished Metal Gauge/Thickness: 16 Gauge

Tap Deck: No

Drain Included: Optional Drain Placement: Center Faucet Included: No Faucet Drillings: No Drillings Tub Weight Uncrated (lbs): 242 Tub Weight Crated (lbs): 332 SIGNATURE HARDWARE LIFETIME WARRANTY