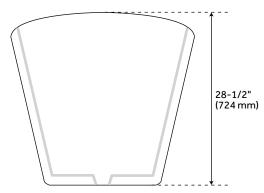

### **FEATURES**

Length: 71-1/8"
Width: 31-1/4"
Height: 28-1/2"
Tub Interior Length: 45-1/2"
Tub Interior Width: 17"
Water Capacity Without/With Overflow
(Gallons): 60/47
Water Depth Without/With Overflow:
17-7/8"/13-7/8"
Tub Weight Uncrated (lbs): 133
Tub Weight Crated (lbs): 243

## **PRODUCT IMAGE**

 $All \ dimensions \ and \ specifications \ are \ nominal \ and \ may \ vary. \ Use \ actual \ products \ for \ accuracy \ in \ critical \ situations.$ 

PAGE 3 Code: 443810

signature hardware.com