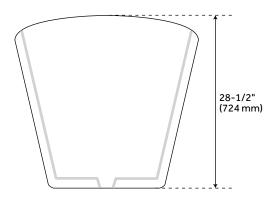

### **FEATURES**

Length: 71-1/8"
Width: 31-1/4"
Height: 28-1/2"
Tub Interior Length: 45-1/2"
Tub Interior Width: 17"
Water Capacity Without/With Overflow
(Gallons): 60/47
Water Depth Without/With Overflow:
17-7/8"/13-7/8"
Tub Weight Uncrated (lbs): 133
Tub Weight Crated (lbs): 243