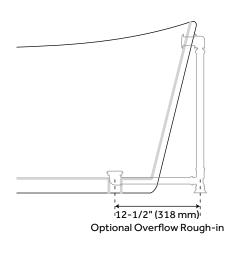

Overflow Option: Includes Extended Pop-Up

Drain with Swivel Head

Choose a Standard or Daisy Wheel Overflow, Which Remain Open to Allow Water Into the Drain, or the Press-and-Seal Overflow, Which Can be Closed for

### **FEATURES**

Length: 66-3/4"
Width: 31-1/2"
Height: 28-1/2"
Tub Interior Length: 42-1/2"
Tub Interior Width: 17"
Water Capacity Without/With Overflow
(Gallons): 57/44
Water Depth Without/With Overflow:
18"/14"
Tub Weight Uncrated (lbs): 120
Tub Weight Crated (lbs): 230

## **PRODUCT IMAGE**

 $All \ dimensions \ and \ specifications \ are \ nominal \ and \ may \ vary. \ Use \ actual \ products \ for \ accuracy \ in \ critical \ situations.$ 

PAGE 2 Code: 443809

signature hardware.com