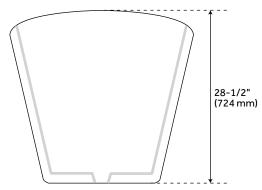

### **FEATURES**

Length: 66-3/4"
Width: 31-1/2"
Height: 28-1/2"
Tub Interior Length: 42-1/2"
Tub Interior Width: 17"
Water Capacity Without/With Overflow
(Gallons): 57/44
Water Depth Without/With Overflow:
18"/14"
Tub Weight Uncrated (lbs): 120
Tub Weight Crated (lbs): 230

## **PRODUCT IMAGE**

 $All \ dimensions \ and \ specifications \ are \ nominal \ and \ may \ vary. \ Use \ actual \ products \ for \ accuracy \ in \ critical \ situations.$ 

PAGE 2 Code: 443809

signature hardware.com