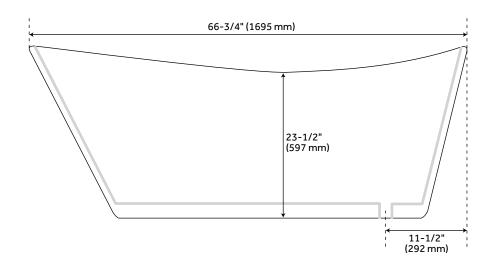

### **FEATURES**

Length: 66-3/4"
Width: 31-1/2"
Height: 28-1/2"
Tub Interior Length: 42-1/2"
Tub Interior Width: 17"
Water Capacity Without/With Overflow
(Gallons): 57/44
Water Depth Without/With Overflow:
18"/14"
Tub Weight Uncrated (lbs): 120
Tub Weight Crated (lbs): 230

## **PRODUCT IMAGE**

 $All \ dimensions \ and \ specifications \ are \ nominal \ and \ may \ vary. \ Use \ actual \ products \ for \ accuracy \ in \ critical \ situations.$ 

PAGE 2 Code: 443809

signature hardware.com