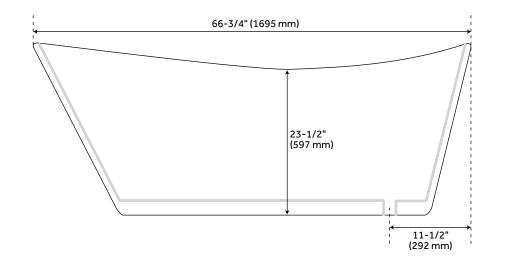

### **FEATURES**

Length: 66-3/4"
Width: 31-1/2"
Height: 28-1/2"
Tub Interior Length: 42-1/2"
Tub Interior Width: 17"
Water Capacity Without/With Overflow
(Gallons): 57/44
Water Depth Without/With Overflow:
18"/14"
Tub Weight Uncrated (lbs): 120
Tub Weight Crated (lbs): 230