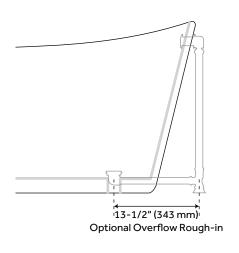

### **FEATURES**

Length: 71-1/8"
Width: 31-1/4"
Height: 28-1/2"
Tub Interior Length: 45-1/2"
Tub Interior Width: 17"
Water Capacity Without/With Overflow
(Gallons): 60/47
Water Depth Without/With Overflow:
17-7/8"/13-7/8"
Tub Weight Uncrated (lbs): 133
Tub Weight Crated (lbs): 243

## **PRODUCT IMAGE**

 $All \ dimensions \ and \ specifications \ are \ nominal \ and \ may \ vary. \ Use \ actual \ products \ for \ accuracy \ in \ critical \ situations.$ 

PAGE 3 Code: 443810

signature hardware.com