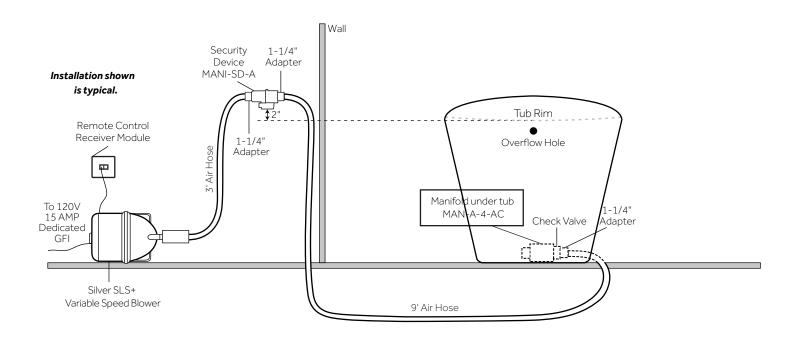

#### **COMPONENTS LIST**

- BM-TWP BALL CHECK VALVE JETS
- MANI-SD-A SECURITY DEVICE
- MAN-A-4-AC MANIFOLD
- SILVER SLS+ VARIABLE SPEED BLOWER

#### **INSTALLATION**

Install blower behind a wall (with an access panel) or in a closet. Blower can also be installed under floor. Ensure the security device, MANI-DS-A, is at least:

• 2" Above the tub rim

Security device and hose can be mounted in wall

### **REMOTE CONTROL**

- CG+/RTC-SENSOR-WP
- 12-15 YEAR BATTERY LIFE