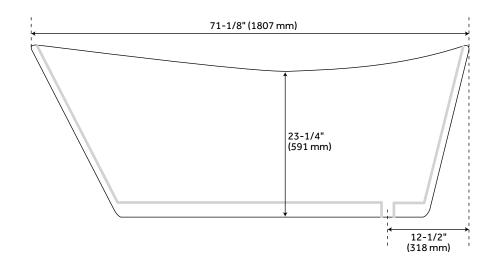

### **FEATURES**

Length: 71-1/8"
Width: 31-1/4"
Height: 28-1/2"
Tub Interior Length: 45-1/2"
Tub Interior Width: 17"
Water Capacity Without/With Overflow
(Gallons): 60/47
Water Depth Without/With Overflow:
17-7/8"/13-7/8"
Tub Weight Uncrated (lbs): 133
Tub Weight Crated (lbs): 243

## **PRODUCT IMAGE**

 $All \ dimensions \ and \ specifications \ are \ nominal \ and \ may \ vary. \ Use \ actual \ products \ for \ accuracy \ in \ critical \ situations.$ 

PAGE 3 Code: 443810

signature hardware.com