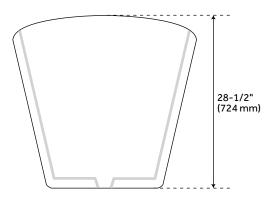

### **FEATURES**

Length: 66-3/4"
Width: 31-1/2"
Height: 28-1/2"
Tub Interior Length: 42-1/2"
Tub Interior Width: 17"
Water Capacity Without/With Overflow
(Gallons): 57/44
Water Depth Without/With Overflow:
18"/14"
Tub Weight Uncrated (lbs): 120
Tub Weight Crated (lbs): 230