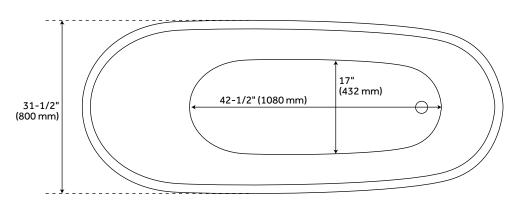

### **FEATURES**

Length: 66-3/4"
Width: 31-1/2"
Height: 28-1/2"
Tub Interior Length: 42-1/2"
Tub Interior Width: 17"
Water Capacity Without/With Overflow
(Gallons): 57/44
Water Depth Without/With Overflow:
18"/14"
Tub Weight Uncrated (lbs): 120
Tub Weight Crated (lbs): 230