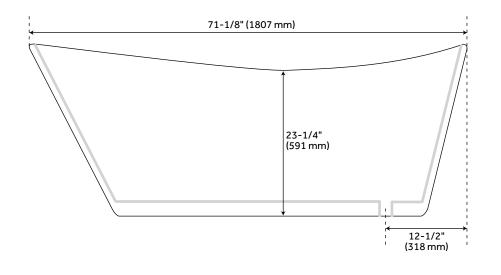

### **FEATURES**

Length: 71-1/8"
Width: 31-1/4"
Height: 28-1/2"
Tub Interior Length: 45-1/2"
Tub Interior Width: 17"
Water Capacity Without/With Overflow
(Gallons): 60/47
Water Depth Without/With Overflow:
17-7/8"/13-7/8"
Tub Weight Uncrated (lbs): 133
Tub Weight Crated (lbs): 243