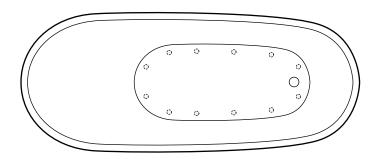

#### **INSIDE OF BATH**

• (12) MAXI AIR JETS WITH 24 OPENINGS

ELBOWS FOR AIR JETS

TEES FOR AIR JETS

All dimensions and specifications are nominal and may vary. Use actual products for accuracy in critical situations.