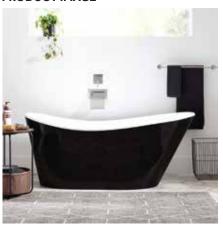

# 67" SAUNDERS

# **BLACK ACRYLIC FREESTANDING TUB**

SKU: 930345

### **FEATURES**

Length: 66-3/4"
Width: 31-1/2"
Height: 28-1/2"
Tub Interior Length: 42-1/2"
Tub Interior Width: 17"
Water Capacity Without/With Overflow
(Gallons): 57/44
Water Depth Without/With Overflow:
18"/14"
Tub Weight Uncrated (lbs): 120
Tub Weight Crated (lbs): 230

## **PRODUCT IMAGE**

 $All \ dimensions \ and \ specifications \ are \ nominal \ and \ may \ vary. \ Use \ actual \ products \ for \ accuracy \ in \ critical \ situations.$ 

PAGE 2 Code: 443809

signature hardware.com