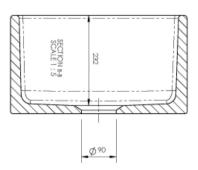

## Fireclay by Thompson Traders

Single Bowl Farmhouse Fireclay 33 in. Kitchen Sink in Gloss White with Drain and Grid

Item: KSA-493FC

- Included: Stainless Steel Kitchen Sink Bottom Grid and Brushed Nickel Basket Strainer Drain
- Thompson Traders' fireclay sinks offer a traditional style of a classic farmhouse sink
- Farmhouse installation is made easy with 90-degree side walls and a flat bottom
- Featuring a deep, single bowl allows for optimal space to clean dishes, soak pots, prepare meals, and more
- Thompson Traders' fireclay sinks are finished with a fired-on glaze, creating a dense and ultra-durable material that is resistant to stains, chips, scratches, and rust
- The sink is easy to clean with its nonporous and thick surface
- Protected under Thompson Traders' Limited Lifetime Warranty