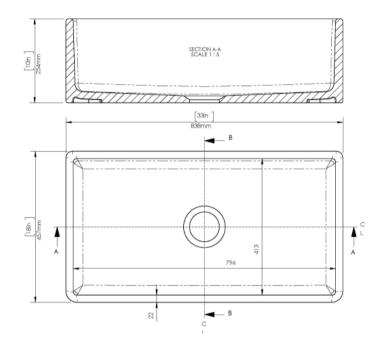

## Fireclay by Thompson Traders

Single Bowl Farmhouse Fireclay 33 in. Kitchen Sink in Gloss White with Drain and Grid

Item: KSA-493FC

- Included: Stainless Steel Kitchen Sink Bottom Grid and Brushed Nickel Basket Strainer Drain
- Thompson Traders' fireclay sinks offer a traditional style of a classic farmhouse sink
- Farmhouse installation is made easy with 90-degree side walls and a flat bottom
- Featuring a deep, single bowl allows for optimal space to clean dishes, soak pots, prepare meals, and more
- Thompson Traders' fireclay sinks are finished with a fired-on glaze, creating a dense and ultra-durable material that is resistant to stains, chips, scratches, and rust
- The sink is easy to clean with its nonporous and thick surface
- Protected under Thompson Traders' Limited Lifetime Warranty