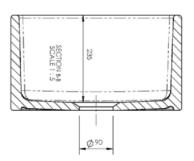

## Fireclay by Thompson Traders

Double Bowl Farmhouse Fireclay 33 in. Kitchen Sink in Gloss White with Drains and Grid Item: KDA-496FC

- Included: Stainless Steel Kitchen Sink Bottom Grid, Brushed Nickel Basket Strainer Drain, and Brushed Nickel Disposal Drain
- Thompson Traders' fireclay sinks offer a traditional style of a classic farmhouse sink
- Farmhouse installation is made easy with 90-degree side walls and a flat bottom
- Featuring two equally-spaced, deep bowls, there is ample space for soaking or stacking dishes on one side and rinsing and cleaning on the other
- Thompson Traders' fireclay sinks are finished with a fired-on glaze, creating a dense and ultra-durable material that is resistant to stains, chips, scratches, and rust
- The sink is easy to clean with its nonporous and thick surface
- Protected under Thompson Traders' Limited Lifetime Warranty