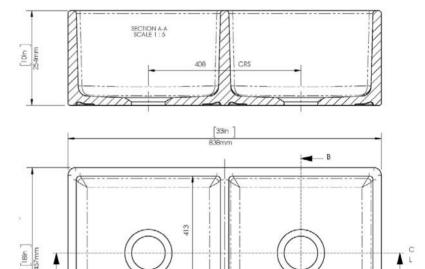

## Fireclay by Thompson Traders

Double Bowl Farmhouse Fireclay 33 in. Kitchen Sink in Gloss White with Drains and Grid Item: KDA-496FC

- Included: Stainless Steel Kitchen Sink Bottom Grid, Brushed Nickel Basket Strainer Drain, and Brushed Nickel Disposal Drain
- Thompson Traders' fireclay sinks offer a traditional style of a classic farmhouse sink
- Farmhouse installation is made easy with 90-degree side walls and a flat bottom
- Featuring two equally-spaced, deep bowls, there is ample space for soaking or stacking dishes on one side and rinsing and cleaning on the other
- Thompson Traders' fireclay sinks are finished with a fired-on glaze, creating a dense and ultra-durable material that is resistant to stains, chips, scratches, and rust
- The sink is easy to clean with its nonporous and thick surface
- Protected under Thompson Traders' Limited Lifetime Warranty