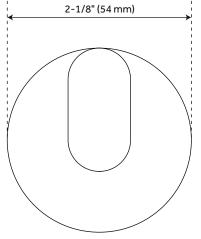

## **ROBE HOOK**

SKU: 951359

#### **FEATURES**

Length: 2-1/8" Height: 2-1/8" Depth: 2-1/2"

Base Plate Diameter: 2-1/8"

#### **PRODUCT IMAGE**

 $All\ dimensions\ and\ specifications\ are\ nominal\ and\ may\ vary.\ Use\ actual\ products\ for\ accuracy\ in\ critical\ situations.$ 

PAGE 2 Code: SHLZRH