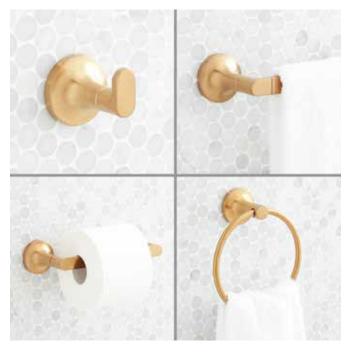

## 4-PIECE BATHROOM ACCESSORY SET

SKU: 951359

#### **CONTENTS**

| ROBE HOOK           | <br>PAGE 2 |
|---------------------|------------|
| TOWEL BAR           | <br>PAGE 3 |
| TOILET PAPER HOLDER | <br>PAGE 4 |
| TOWEL RING          | PAGE 5     |

#### **FEATURES**

Material: Zinc Design: Modern Installation Type: Wall Mount Mounting Hardware Included: Yes Mounting Hardware Concealed: Yes

REVISED 03/26/2021