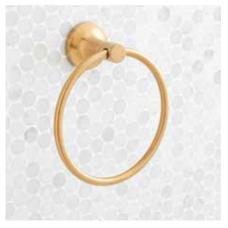

## **TOWEL RING**

SKU: 951359

#### **FEATURES**

Length: 6-1/2" Height: 7-1/4" Depth: 2-1/2"

Base Plate Diameter: 2-1/8"

#### **PRODUCT IMAGE**

 $All\ dimensions\ and\ specifications\ are\ nominal\ and\ may\ vary.\ Use\ actual\ products\ for\ accuracy\ in\ critical\ situations.$ 

PAGE 5 Code: SHLZTR