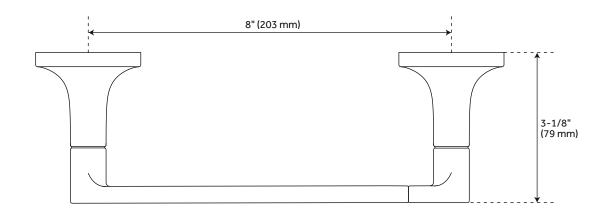

## TOWEL BAR

SKU: 951359

#### **FEATURES**

Length: 26" Height: 2-1/8" Depth: 3-1/8"

Base Plate Diameter: 2-1/8"

Centers: 24"

#### PRODUCT IMAGE

 $All\ dimensions\ and\ specifications\ are\ nominal\ and\ may\ vary.\ Use\ actual\ products\ for\ accuracy\ in\ critical\ situations.$ 

PAGE 3 Code: SHLZ24TB