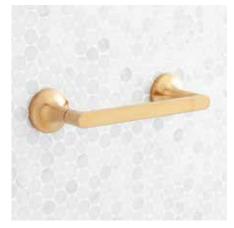

### TOILET PAPER HOLDER

SKU: 951359

#### **FEATURES**

Length: 9-3/4" Height: 2-1/8" Depth: 3-1/8"

Base Plate Diameter: 2-1/8"

Centers: 8"

#### **PRODUCT IMAGE**

 $All\ dimensions\ and\ specifications\ are\ nominal\ and\ may\ vary.\ Use\ actual\ products\ for\ accuracy\ in\ critical\ situations.$ 

PAGE 4 Code: SHLZTH