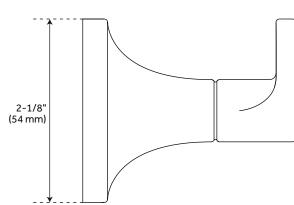

## **ROBE HOOK**

SKU: 951359

#### **FEATURES**

Length: 2-1/8" Height: 2-1/8" Depth: 2-1/2"

Base Plate Diameter: 2-1/8"

#### **PRODUCT IMAGE**

 $All\ dimensions\ and\ specifications\ are\ nominal\ and\ may\ vary.\ Use\ actual\ products\ for\ accuracy\ in\ critical\ situations.$ 

PAGE 2 Code: SHLZRH