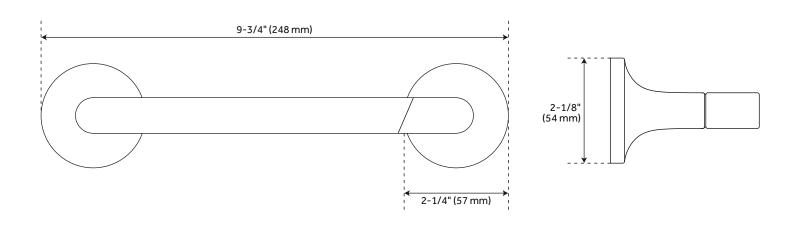

### TOILET PAPER HOLDER

SKU: 951359

#### **FEATURES**

Length: 9-3/4" Height: 2-1/8" Depth: 3-1/8"

Base Plate Diameter: 2-1/8"

Centers: 8"

#### **PRODUCT IMAGE**

 $All\ dimensions\ and\ specifications\ are\ nominal\ and\ may\ vary.\ Use\ actual\ products\ for\ accuracy\ in\ critical\ situations.$ 

PAGE 4 Code: SHLZTH