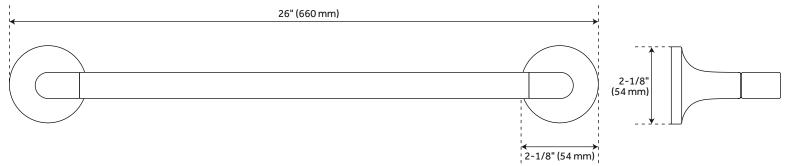

## TOWEL BAR

SKU: 951359

#### **FEATURES**

Length: 26" Height: 2-1/8" Depth: 3-1/8"

Base Plate Diameter: 2-1/8"

Centers: 24"

#### PRODUCT IMAGE

 $All\ dimensions\ and\ specifications\ are\ nominal\ and\ may\ vary.\ Use\ actual\ products\ for\ accuracy\ in\ critical\ situations.$ 

PAGE 3 Code: SHLZ24TB