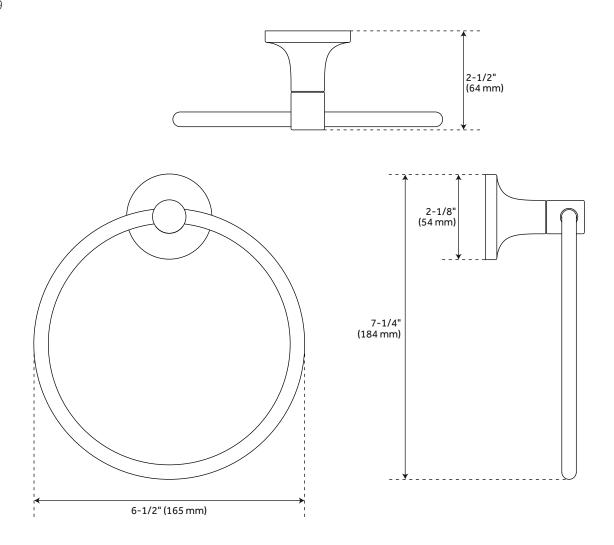

## **TOWEL RING**

SKU: 951359

#### **FEATURES**

Length: 6-1/2" Height: 7-1/4" Depth: 2-1/2"

Base Plate Diameter: 2-1/8"

#### **PRODUCT IMAGE**

 $All\ dimensions\ and\ specifications\ are\ nominal\ and\ may\ vary.\ Use\ actual\ products\ for\ accuracy\ in\ critical\ situations.$ 

PAGE 5 Code: SHLZTR