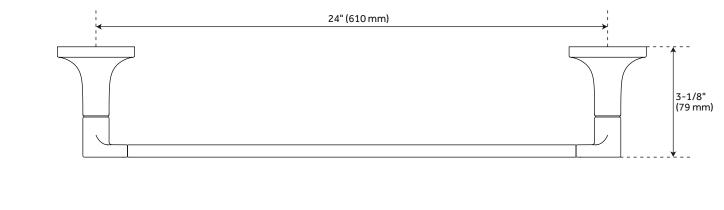

## TOWEL BAR

SKU: 951359

#### **FEATURES**

Length: 26" Height: 2-1/8" Depth: 3-1/8"

Base Plate Diameter: 2-1/8"

Centers: 24"

#### PRODUCT IMAGE

 $All\ dimensions\ and\ specifications\ are\ nominal\ and\ may\ vary.\ Use\ actual\ products\ for\ accuracy\ in\ critical\ situations.$ 

PAGE 3 Code: SHLZ24TB