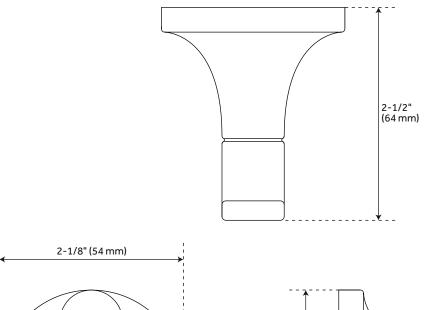

## **ROBE HOOK**

SKU: 951359

#### **FEATURES**

Length: 2-1/8" Height: 2-1/8" Depth: 2-1/2"

Base Plate Diameter: 2-1/8"

#### **PRODUCT IMAGE**

 $All\ dimensions\ and\ specifications\ are\ nominal\ and\ may\ vary.\ Use\ actual\ products\ for\ accuracy\ in\ critical\ situations.$ 

PAGE 2 Code: SHLZRH