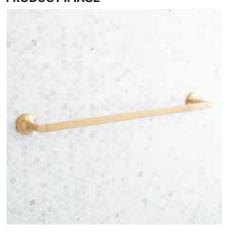

## TOWEL BAR

SKU: 951359

#### **FEATURES**

Length: 26" Height: 2-1/8" Depth: 3-1/8"

Base Plate Diameter: 2-1/8"

Centers: 24"

#### PRODUCT IMAGE

 $All\ dimensions\ and\ specifications\ are\ nominal\ and\ may\ vary.\ Use\ actual\ products\ for\ accuracy\ in\ critical\ situations.$ 

PAGE 3 Code: SHLZ24TB