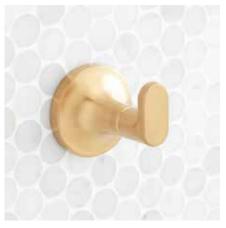

## **ROBE HOOK**

SKU: 951359

#### **FEATURES**

Length: 2-1/8" Height: 2-1/8" Depth: 2-1/2"

Base Plate Diameter: 2-1/8"

#### **PRODUCT IMAGE**

 $All\ dimensions\ and\ specifications\ are\ nominal\ and\ may\ vary.\ Use\ actual\ products\ for\ accuracy\ in\ critical\ situations.$ 

PAGE 2 Code: SHLZRH