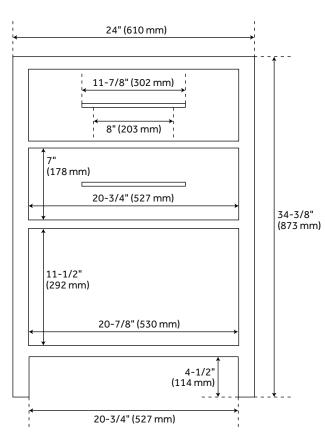

#### **FEATURES**

Width: 24" Depth: 21" Height: 34-3/8" Vanity Top Depth: 22" Vanity Top Width: 25"