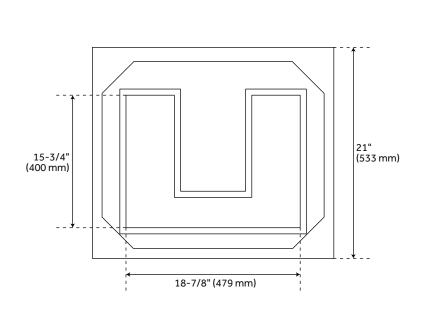

#### **FEATURES**

Width: 24" Depth: 21" Height: 34-3/8" Vanity Top Depth: 22" Vanity Top Width: 25"