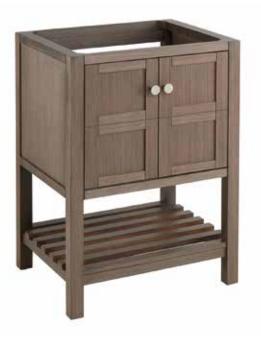

## 2 4 " O L S E N

CONSOLE VANITY - ASH BROWN SKU: 949266, 450408, 450409, 450410

## 24" OLSEN

CONSOLE VANITY - ASH BROWN SKU: 949266, 450408, 450409, 450410

## FEATURES

Width: 24" Depth: 21" Height: 33-1/4" **PRODUCT IMAGE** 

All dimensions and specifications are nominal and may vary. Use actual products for accuracy in critical situations.

PAGE 2

See Website For Warranty Information www.signaturehardware.com/warranty