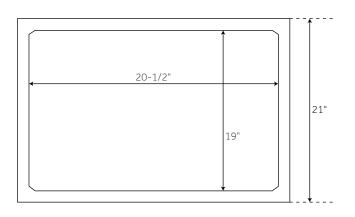

## FEATURES

Width: 24" Depth: 21" Height: 33-1/4" **PRODUCT IMAGE** 

All dimensions and specifications are nominal and may vary. Use actual products for accuracy in critical situations.

PAGE 2

See Website For Warranty Information www.signaturehardware.com/warranty