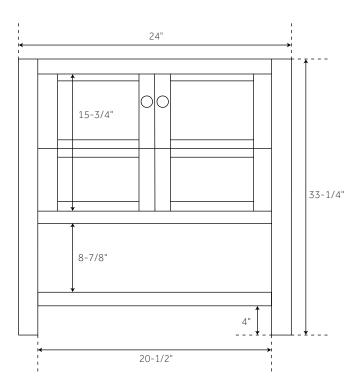

## FEATURES

Width: 24" Depth: 21" Height: 33-1/4" **PRODUCT IMAGE** 

All dimensions and specifications are nominal and may vary. Use actual products for accuracy in critical situations.

PAGE 2

See Website For Warranty Information www.signaturehardware.com/warranty