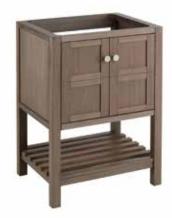

## 2 4 " O L S E N

CONSOLE VANITY - ASH BROWN SKU: 949266, 450408, 450409, 450410

## 24" OLSEN

CONSOLE VANITY - ASH BROWN SKU: 949266, 450408, 450409, 450410

## FEATURES

Width: 24" Depth: 21" Height: 33-1/4" **PRODUCT IMAGE** 

All dimensions and specifications are nominal and may vary. Use actual products for accuracy in critical situations.

PAGE 2

See Website For Warranty Information www.signaturehardware.com/warranty