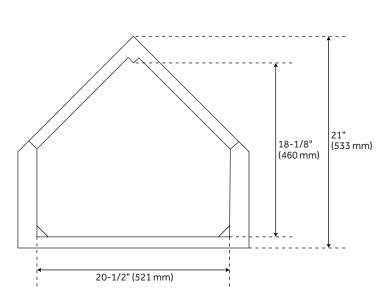

### **FEATURES**

Width: 24" Depth: 21" Height: 33-1/4"

### **PRODUCT IMAGE**

 $All\ dimensions\ and\ specifications\ are\ nominal\ and\ may\ vary.\ Use\ actual\ products\ for\ accuracy\ in\ critical\ situations.$ 

PAGE 2