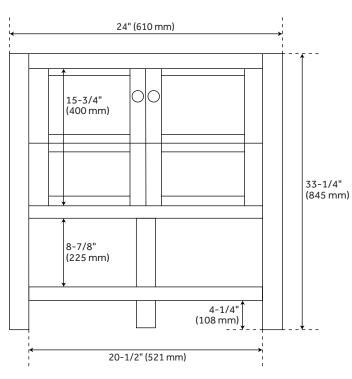

### **FEATURES**

Width: 24" Depth: 21" Height: 33-1/4"

### **PRODUCT IMAGE**

 $All\ dimensions\ and\ specifications\ are\ nominal\ and\ may\ vary.\ Use\ actual\ products\ for\ accuracy\ in\ critical\ situations.$ 

PAGE 2