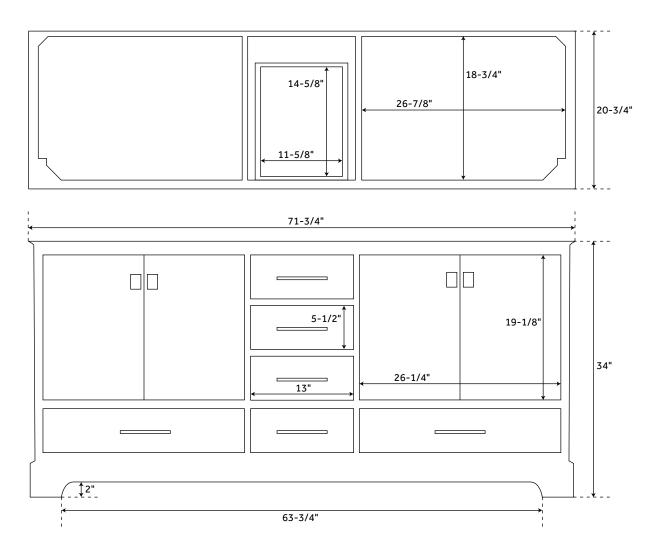

## **FEATURES**

Material: Wood

Installation Type: Freestanding

Number of Basins: 2

Number of Doors: 4

Number of Drawers: 6

Features: Matching Mirror,

Soft-Close Hinges

Width: 71-3/4" Depth: 20-3/4"

Height: 34"

Assembly Required: No

Hardware Finish: Brushed Nickel

Faucet Included: No

Vanity Top Included: Optional

Vanity Top Depth: 22"

Vanity Top Width: 73"