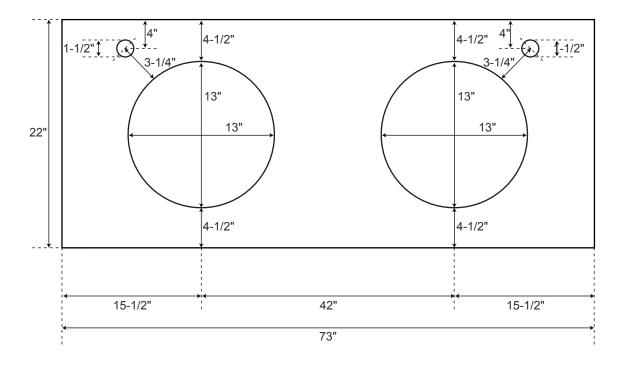

## 73" Stone

Vanity Top for Semi-Recessed Sinks

#### Approximate Weights

| Granite | 190 – 210 lbs. |
|---------|----------------|
| Marble  | 185 – 195 lbs. |
| Quartz  | 175 – 185 lbs. |

\* Measurements are approximate. It is recommended to have the product at the job site before finalizing plumbing.

All measurements are approximate