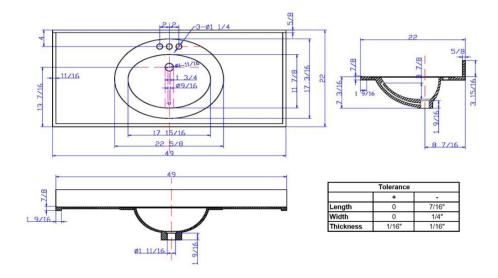

## Cultured Marble Vanity Top 49x22

Solid White

## **SPECIFICATIONS**

MATERIAL: Cultured Marble TOOLS NEEDED FOR INSTALLATION: 100% silicone

**ASSEMBLED DIMENSIONS:** 11.09" H × 49" L × 22" D

**ASSEMBLED WEIGHT:** 65.7 lbs.

**FAUCET TYPE:** Lav Centerset

NUMBER OF MOUNTING HOLES:

**BOWL MATERIAL:** Cultured Marble

**BACK SPLASH INCLUDED:** Yes

COLOR: Solid White

NUMBER OF BOWLS:

**BOWL DIMENSIONS:** 5.63" H × 11.63" W × 16.85" D

**BOWL SHAPE:** Oval 0.98" SINK THICKNESS: **MOUNTING TYPE:** 

Integrated

**OVERFLOW HOLE:** Yes

**WARRANTY:** 5-Year limited warranty LEGAL FOR SALE IN CALIFORNIA: Yes

TYPE: JOB: **ORDER CODE:** APPROVALS: