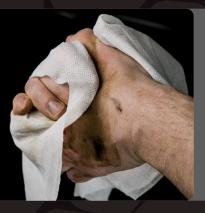

Power SCRUB is our roughest, toughest cleaning cloth yet, for your stickiest gunkiest, greasiest messes. One side is smooth to polish and absorb, and the other side has teeth to scour and scrub.

The scrubbing side is textured to scour through dried-on, baked-on or caked-on grease and grime on hands, tools and surfaces. Follow up with the smooth side to wipe the gunk away. These cloths also have an extra-tough cleaning formulation to power through greasy messes. Non-scratch for most surfaces.

THIS SIDE HAS TEETH to scour and scrub.

THIS SIDE IS SMOOTH to polish and absorb.