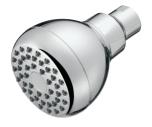

#### **Product Features**

- · Single function showerhead with easy-clean rubber nozzles
- · 100% factory pressure tested
- · 1.75 gpm flow showerhead
- · 1/2" connection
- · Metal ball joint & ABS construction
- · cUPC/IAPMO Listed
- · WaterSense Certified

PFSH324CP