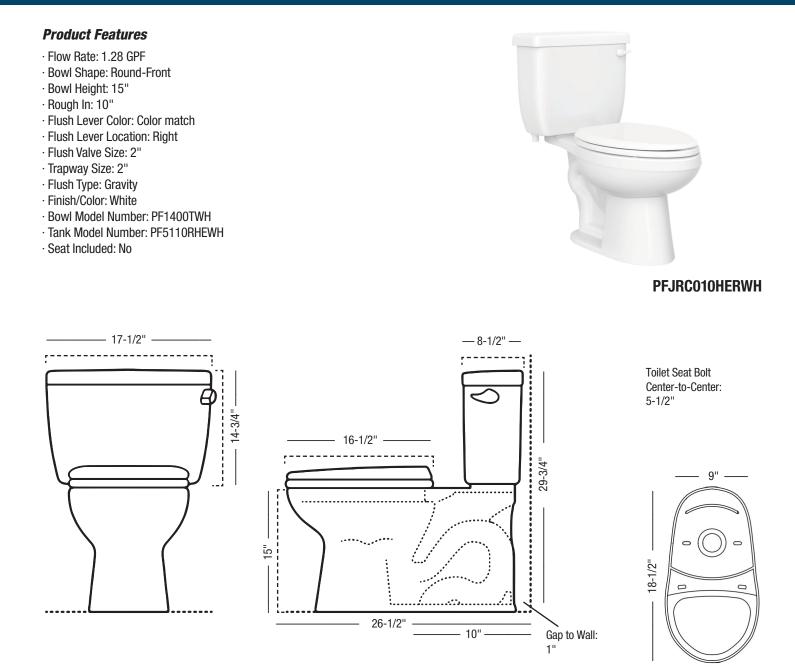

## **Specifications**

PFJRC010HERWH – Jerritt Series **Two-Piece High-Efficiency Round-Front Toilet** 