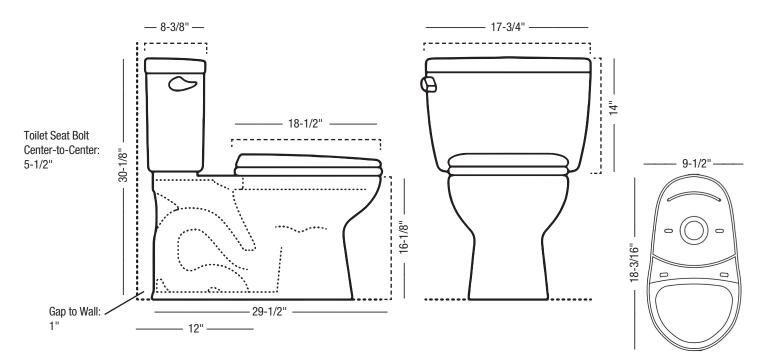

#### **Product Features**

- · Flow Rate: 1.28 GPF (4.85 LPF)
- · Bowl Shape: Elongated
- · Bowl Height: 16-1/8"
- · Rough In: 12"
- · Flush Lever Color: Chrome
- · Flush Lever Location: Left
- · Flush Valve Size: 3"
- · Trapway Size: 2"
- · Flush Type: Gravity
- · Finish/Color: White
- · Bowl Model Number: PF9401WH
- · Tank Model Number: PF9412WHC
- · Seat Included: No