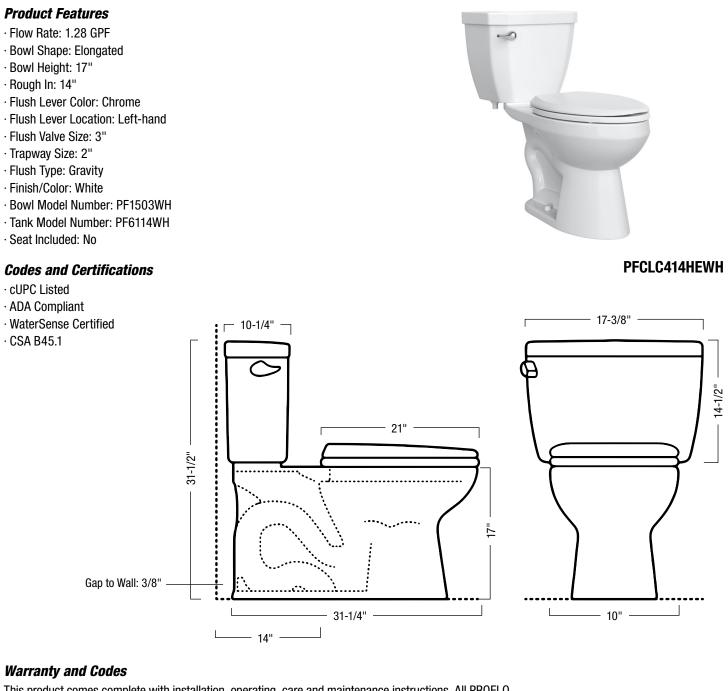

## **Specifications**

## PFCLC414HEWH – Calhoun Series **Two-Piece High-Efficiency ADA Toilet Combo with Elongated Bowl**

This product comes complete with installation, operating, care and maintenance instructions. All PROFLO fixtures carry a lifetime limited warranty on vitreous china and a 5-year limited warranty on fittings. In an effort to continually improve our products, we will make design changes from time to time. We reserve the right to ship newly designed product to fill any order unless we agree in writing to do otherwise.