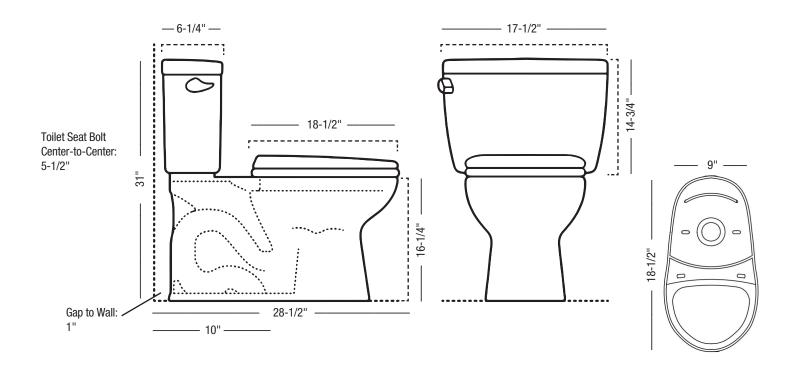

#### **Product Features**

· Flow Rate: 1.0 GPF · Bowl Shape: Elongated · Bowl Height: 16-1/4"

· Rough In: 10"

Flush Lever Color: Color match
Flush Lever Location: Left
Flush Valve Size: 2"-3"

Trapway Size: 2"Flush Type: GravityFinish/Color: White

· Bowl Model Number: PF1402TWH · Tank Model Number: PF2310WH

· Seat Included: No

PFJRC310UHEMWH