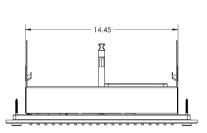

# **Installation Notes:**

Overall size is  $18.0^\circ$  SQ X  $8.0^\circ$  tall and requires approx.  $16.7^\circ$  X  $16.7^\circ$  cutout in the shower ceiling. The unit is self-contained as one piece and extends into the ceiling space  $8.0^\circ$  plus plumbing connection clearance. Use a  $3/8^\circ$  compression fitting and a flexible potable waterline to connect to the Rainhead. Use only potable water and approved plumbing fittings for any shower connection. Refer to ThermaSol Installation Instructions for a full-sized template and detailed installation and operation instructions.