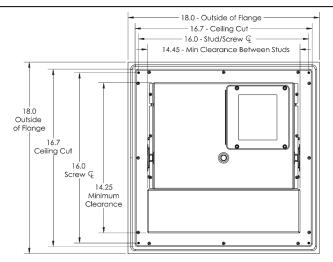

# **Installation Notes:**

Overall size is  $18.0^\circ$  SQ X  $8.0^\circ$  tall and requires approx.  $16.7^\circ$  X  $16.7^\circ$  cutout in the shower ceiling. The unit is self-contained as one piece and extends into the ceiling space  $8.0^\circ$  plus plumbing connection clearance. Use a  $3/8^\circ$  compression fitting and a flexible potable waterline to connect to the Rainhead. Use only potable water and approved plumbing fittings for any shower connection. Refer to ThermaSol Installation Instructions for a full-sized template and detailed installation and operation instructions.