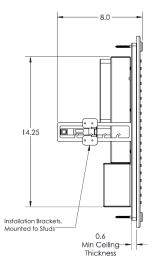

# **Installation Notes:**

Overall size is  $18.0^\circ$  SQ X  $8.0^\circ$  tall and requires approx.  $16.7^\circ$  X  $16.7^\circ$  cutout in the shower ceiling. The unit is self-contained as one piece and extends into the ceiling space  $8.0^\circ$  plus plumbing connection clearance. Use a  $3/8^\circ$  compression fitting and a flexible potable waterline to connect to the Rainhead. Use only potable water and approved plumbing fittings for any shower connection. Refer to ThermaSol Installation Instructions for a full-sized template and detailed installation and operation instructions.