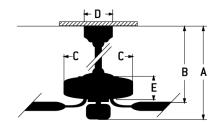

Types Control CRI 80

810.37

**Dimensions** 

| A:                   | 17.69 |
|----------------------|-------|
| B:                   | 11.25 |
| C:                   | 11.56 |
| D:                   | 5.51  |
| E:                   | 4.54  |
| F: w/o Light Kit -   | 4.54  |
| Downrod Length (in.) | 4     |