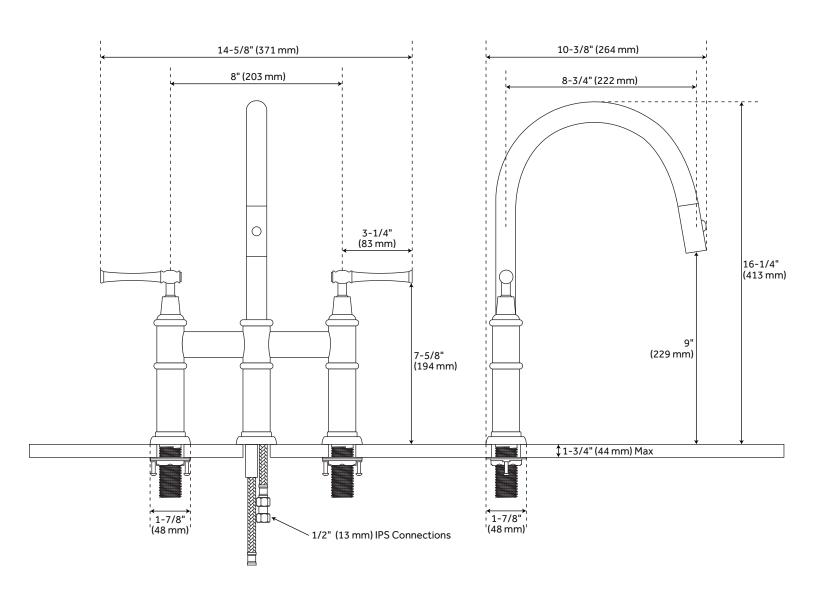

## **FEATURES**

Installation Type: Bridge Features: Pull-Down Design: Traditional Length: 14-5/8" Width: 10-3/8" Height: 16-1/4"

Base Plate Diameter: 1-7/8"

Faucet Centers: 8"
Drain Included: No
Faucet Material: Brass
Handle Type: Lever
Handle Length: 3-1/4"

Kitchen Faucet Holes: 3

IPS: 1/2"

Flow Rate: 1.8 gpm (6.8 l/min) @ 60 psi

Height To Spout: 9"
Spout Reach: 8-3/4"
Swivel Spout: Yes
Handle Height: 7-5/8"
Ceramic Disc Cartridges: Yes
Hot and Cold Indicators: No