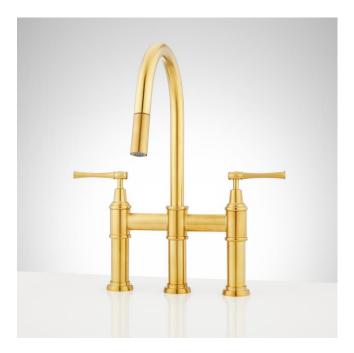

## HURSTON PULL-DOWN BRIDGE KITCHEN FAUCET

SKU: 950466

CODES/STANDARDS NSF/ANSI 372 NSF/ANSI 61

## **FEATURES**

Installation Type: Bridge Features: Pull-Down Design: Traditional Length: 14-5/8" Width: 10-3/8" Height: 16-1/4"

Base Plate Diameter: 1-7/8"

Faucet Centers: 8"
Drain Included: No
Faucet Material: Brass
Handle Type: Lever
Handle Length: 3-1/4"

Kitchen Faucet Holes: 3

IPS: 1/2"

Flow Rate: 1.8 gpm (6.8 l/min) @ 60 psi

Height To Spout: 9"
Spout Reach: 8-3/4"
Swivel Spout: Yes
Handle Height: 7-5/8"
Ceramic Disc Cartridges: Yes
Hot and Cold Indicators: No