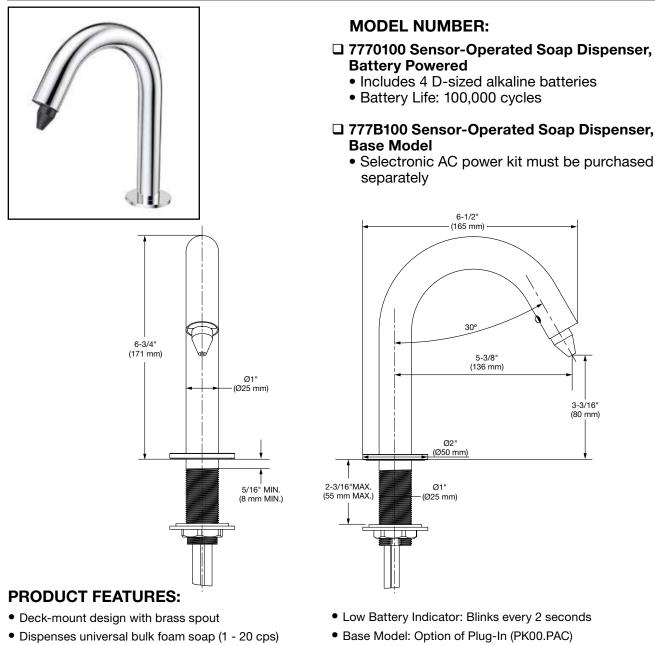

## Touchless Soap Dispenser Deck-Mount

- Waterproof electronics
- Portion Control: 4 options to the amount of soap dispensed per activation
  - Maximum of 1,800 portions per 1.8L bottle
- Base Model: Option of Plug-In (PK00.PAC) or Hard-Wired AC (PK00.HAC) power kit (sold separately)
  1 power kit can operate sensor-operated faucet and soap dispenser
- Includes 1,800 ml soap bottle with quick disconnect
- Initialization Mode: Simplifies start-up by pumping soap through system

## SUGGESTED SPECIFICATION

This touchless soap dispenser shall be be sensor-operated to eliminate the spread of germs. Will feature brass spout with easily cleanable rubber nozzle and waterproof pump. Adjustable portion control knob allows for 4 options to control the amount of soap dispensed per activation. Soap Dispenser shall be American Standard Model # 777\_100.