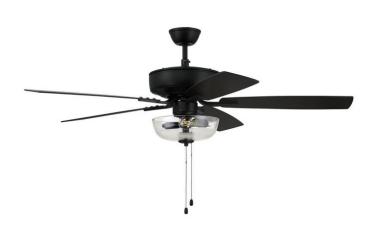

## Pro Plus - P101FB5-52FBGW

52" Pro Plus Ceiling Fan with Flat Black/Grey Wood blades and Integrated Light Kit Included in Flat Black finish

#### Color Flat Black

Offering a vast array of finishes and blades, the Pro Plus Series makes it easy for you to bring Craftmade quality to your home or office. Pro Plus ceiling fans deliver an ideal combination of excellent performance and exceptional value.

- Standard, 3-Speed Reversible Motor
- Custom Reversible Blades Included
- · Dual Mount (Flat or Angled Ceiling)