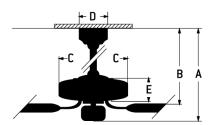

### **Dimensions**

| A:                   | 17.69 |
|----------------------|-------|
| B:                   | 11.25 |
| C:                   | 11.56 |
| D:                   | 5.51  |
| E:                   | 4.54  |
| F: w/o Light Kit -   | 4.54  |
| Downrod Length (in.) | 4     |