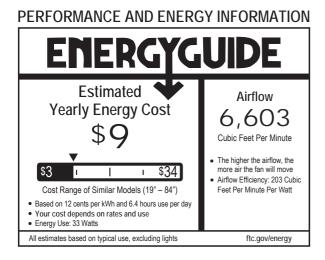

| FAN SPEED | AIRFLOW<br>(CFM)* | POWER USE<br>(Watts) | AIRFLOW EFFICIENCY<br>(CFM/Watt) |
|-----------|-------------------|----------------------|----------------------------------|
| Low       | 3712              | 5.98                 | 621                              |
| High      | 9155              | 50.02                | 183                              |

## Ceiling fan airflow is measured in cubic feet per minute (CFM). Power use is measured in watts. To maximize energy savings:

- Choose a fan with high airflow efficiency (CFM/watt).
- Use ENERGY STAR<sup>®</sup> rated bulbs in your fan.
- Switch off your fan when you leave the room.