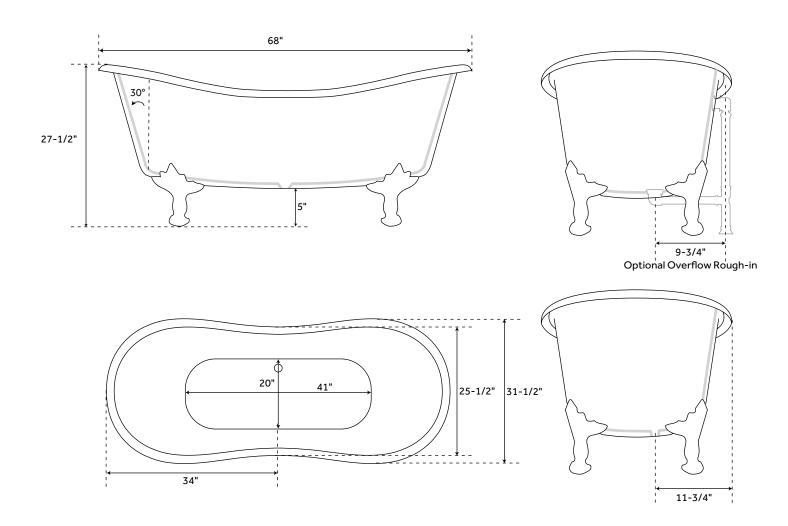

## **FEATURES**

Design: Traditional Overflow Hole: Yes Shape: Oval Material: Cast Iron Length: 68" Width: 31-1/2" Height: 27-1/2" Tub Interior Length: 41" Tub Interior Width: 20" Water Depth to Rim: 19" Water Depth To Overflow: 13" Exterior Treatment: Smooth Interior Treatment: Smooth Feet Type: Modern Tap Deck: No Drain Placement: Offset Water Capacity (Gallons): 46 Built-In Adjusters: Yes Tub Weight Uncrated (lbs): 425 Tub Weight Crated (lbs): 525