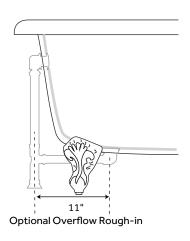

## **FEATURES**

Design: Traditional Overflow Hole: Yes Material: Cast Iron Length: 54-1/2" Width: 30-1/2" Height: 23-5/8" Tub Interior Length: 31" Tub Interior Width: 17" Water Depth to Rim: 17" Water Depth To Overflow: 13" Exterior Treatment: Hand-Smoothed Painted Interior Treatment: White Porcelain Enamel Feet Type: Ball & Claw Feet Material: Cast Iron Tap Deck: Yes Drain Placement: End Water Capacity (Gallons): 29 Built-In Adjusters: Yes

All measurements are approximate. Measurements may vary +/- 1/2".