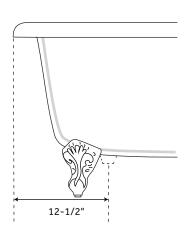

## **FEATURES**

Design: Traditional Overflow Hole: Yes Material: Cast Iron Length: 54-1/2" Width: 30-1/2" Height: 23-5/8" Tub Interior Length: 31" Tub Interior Width: 17" Water Depth to Rim: 17" Water Depth To Overflow: 13" Exterior Treatment: Hand-Smoothed Painted Interior Treatment: White Porcelain Enamel Feet Type: Ball & Claw Feet Material: Cast Iron Tap Deck: Yes Drain Placement: End Water Capacity (Gallons): 29 Built-In Adjusters: Yes

All measurements are approximate. Measurements may vary +/- 1/2".