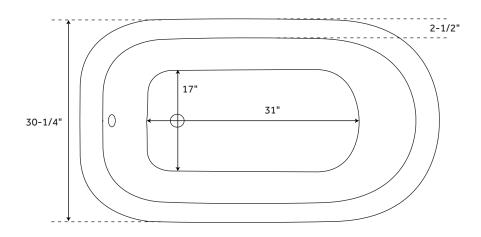

## **FEATURES**

Design: Traditional Overflow Hole: Yes Material: Cast Iron Length: 54-1/2" Width: 30-1/2" Height: 23-5/8" Tub Interior Length: 31" Tub Interior Width: 17" Water Depth to Rim: 17" Water Depth To Overflow: 13" Exterior Treatment: Hand-Smoothed Painted Interior Treatment: White Porcelain Enamel Feet Type: Ball & Claw Feet Material: Cast Iron Tap Deck: Yes Drain Placement: End Water Capacity (Gallons): 29 Built-In Adjusters: Yes

All measurements are approximate. Measurements may vary +/- 1/2".