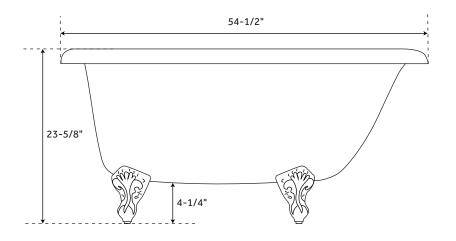

## **FEATURES**

Design: Traditional Overflow Hole: Yes Material: Cast Iron Length: 54-1/2" Width: 30-1/2" Height: 23-5/8" Tub Interior Length: 31" Tub Interior Width: 17" Water Depth to Rim: 17" Water Depth To Overflow: 13" Exterior Treatment: Hand-Smoothed Painted Interior Treatment: White Porcelain Enamel Feet Type: Ball & Claw Feet Material: Cast Iron Tap Deck: Yes Drain Placement: End Water Capacity (Gallons): 29 Built-In Adjusters: Yes

All measurements are approximate. Measurements may vary +/- 1/2".