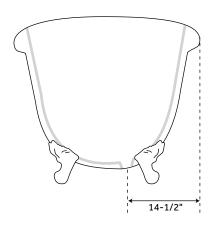

Feet Type: Imperial Feet Material: Solid Brass

Tap Deck: No Drain Included: No

Drain Placement: End Faucet Drillings: Roll Top - No Drillings

Built-In Adjusters: Yes

Tub Weight Uncrated (lbs): 275 Tub Weight Crated (lbs): 385