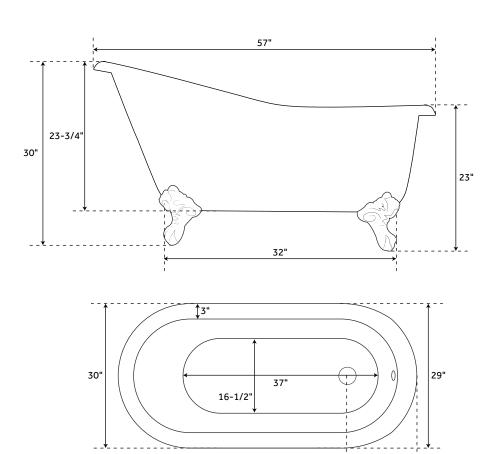

## **FEATURES**

Design: Traditional Product Finish: White Overflow Hole: Yes Shape: Oval Material: Cast Iron

Water Depth To Overflow: 13-1/2" Exterior Treatment: Hand-Smoothed

Painted White

Interior Treatment: White Porcelain

Feet Type: Imperial Feet Material: Solid Brass

Tap Deck: No Drain Included: No

Drain Placement: End Faucet Drillings: Roll Top - No Drillings

Built-In Adjusters: Yes

Tub Weight Uncrated (lbs): 275 Tub Weight Crated (lbs): 385