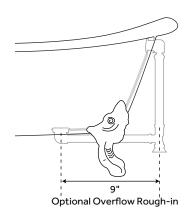

## **FEATURES**

Design: Traditional Product Finish: White Overflow Hole: Yes Shape: Oval Material: Cast Iron

Water Depth To Overflow: 13-1/2" Exterior Treatment: Hand-Smoothed

Painted White

Interior Treatment: White Porcelain