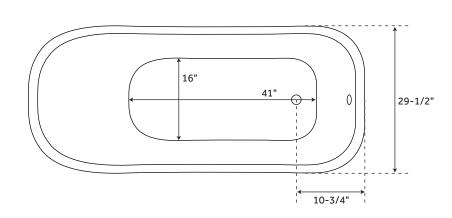

## **FEATURES**

Design: Traditional Overflow Hole: Yes Material: Cast Iron Length: 66" Width: 29-1/2" Height: 29" Tub Interior Length: 41" Tub Interior Width: 16" Water Depth To Overflow: 13-1/2" Interior Treatment: White Porcelain Enamel Feet Type: Ball & Claw Feet Material: Cast Iron Tap Deck: No Drain Placement: End Faucet Drillings: Roll Top - No Drillings Water Capacity (Gallons): 38 Built-In Adjusters: Yes Tub Weight Uncrated (lbs): 333 Tub Weight Crated (lbs): 443