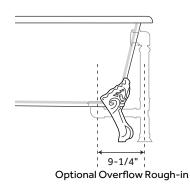

## **FEATURES**

Design: Traditional Overflow Hole: Yes Material: Cast Iron Length: 66" Width: 29-1/2" Height: 29" Tub Interior Length: 41" Tub Interior Width: 16" Water Depth To Overflow: 13-1/2" Interior Treatment: White Porcelain Enamel Feet Type: Ball & Claw Feet Material: Cast Iron Tap Deck: No Drain Placement: End Faucet Drillings: Roll Top - No Drillings Water Capacity (Gallons): 38 Built-In Adjusters: Yes Tub Weight Uncrated (lbs): 333 Tub Weight Crated (lbs): 443