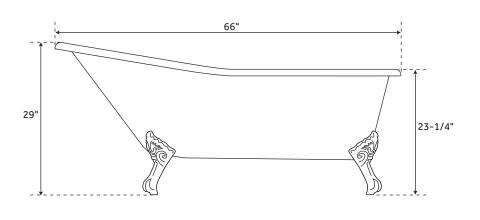

## **FEATURES**

Design: Traditional Overflow Hole: Yes Material: Cast Iron Length: 66" Width: 29-1/2" Height: 29" Tub Interior Length: 41" Tub Interior Width: 16" Water Depth To Overflow: 13-1/2" Interior Treatment: White Porcelain Enamel Feet Type: Ball & Claw Feet Material: Cast Iron Tap Deck: No Drain Placement: End Faucet Drillings: Roll Top - No Drillings Water Capacity (Gallons): 38 Built-In Adjusters: Yes Tub Weight Uncrated (lbs): 333 Tub Weight Crated (lbs): 443