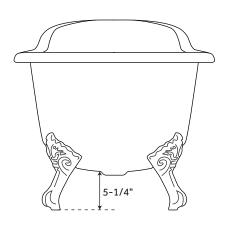

## **FEATURES**

Design: Traditional Overflow Hole: Yes Material: Cast Iron Length: 66" Width: 29-1/2" Height: 29" Tub Interior Length: 41" Tub Interior Width: 16" Water Depth To Overflow: 13-1/2" Interior Treatment: White Porcelain Enamel Feet Type: Ball & Claw Feet Material: Cast Iron Tap Deck: No Drain Placement: End Faucet Drillings: Roll Top - No Drillings Water Capacity (Gallons): 38 Built-In Adjusters: Yes Tub Weight Uncrated (lbs): 333 Tub Weight Crated (lbs): 443