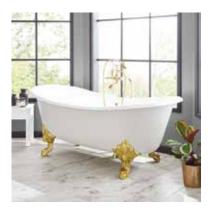

## 72" LENA

## CAST IRON CLAWFOOT TUB - MONARCH IMPERIAL FEET SKU: 931045

Optional Overflow Rough-in

## FEATURES

Design: Traditional Overflow Hole: Yes Shape: Oval Material: Cast Iron Length: 72" Width: 30-1/2" Height: 28-1/2" Tub Interior Length: 54" Tub Interior Width: 18-1/2" Water Depth to Rim: 18" Water Depth To Overflow: 14" Exterior Treatment: Hand-Smoothed Painted Interior Treatment: White Porcelain Enamel Feet Type: Imperial Feet Material: Cast Iron Drain Placement: Offset Faucet Drillings: Roll Top - No Drillings Water Capacity (Gallons): 54 Tub Weight Uncrated (lbs): 411 Tub Weight Crated (lbs): 521