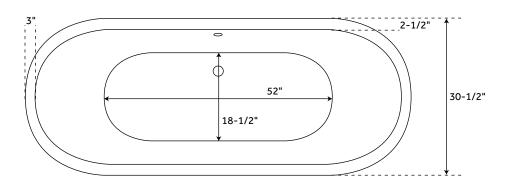

## FEATURES

Design: Traditional Overflow Hole: Yes Shape: Oval Material: Cast Iron Length: 72" Width: 30-1/2" Height: 28-1/2" Tub Interior Length: 54" Tub Interior Width: 18-1/2" Water Depth to Rim: 18" Water Depth To Overflow: 14" Exterior Treatment: Hand-Smoothed Painted Interior Treatment: White Porcelain Enamel Feet Type: Imperial Feet Material: Cast Iron Drain Placement: Offset Faucet Drillings: Roll Top - No Drillings Water Capacity (Gallons): 54 Tub Weight Uncrated (lbs): 411 Tub Weight Crated (lbs): 521