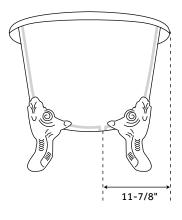

## FEATURES

Design: Traditional Overflow Hole: Yes Shape: Oval Material: Cast Iron Length: 72" Width: 30-1/2" Height: 28-1/2" Tub Interior Length: 54" Tub Interior Width: 18-1/2" Water Depth to Rim: 18" Water Depth To Overflow: 14" Exterior Treatment: Hand-Smoothed Painted Interior Treatment: White Porcelain Enamel Feet Type: Imperial Feet Material: Cast Iron Drain Placement: Offset Faucet Drillings: Roll Top - No Drillings Water Capacity (Gallons): 54 Tub Weight Uncrated (lbs): 411 Tub Weight Crated (lbs): 521