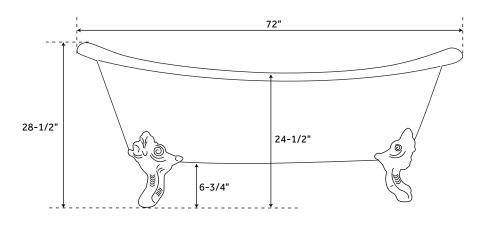

## FEATURES

Design: Traditional Overflow Hole: Yes Shape: Oval Material: Cast Iron Length: 72" Width: 30-1/2" Height: 28-1/2" Tub Interior Length: 54" Tub Interior Width: 18-1/2" Water Depth to Rim: 18" Water Depth To Overflow: 14" Exterior Treatment: Hand-Smoothed Painted Interior Treatment: White Porcelain Enamel Feet Type: Imperial Feet Material: Cast Iron Drain Placement: Offset Faucet Drillings: Roll Top - No Drillings Water Capacity (Gallons): 54 Tub Weight Uncrated (lbs): 411 Tub Weight Crated (lbs): 521