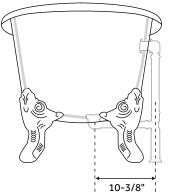

## FEATURES

Design: Traditional Overflow Hole: Yes Shape: Oval Material: Cast Iron Length: 72" Width: 30-1/2" Height: 28-1/2" Tub Interior Length: 54" Tub Interior Width: 18-1/2" Water Depth to Rim: 18" Water Depth To Overflow: 14" Exterior Treatment: Hand-Smoothed Painted Interior Treatment: White Porcelain Enamel Feet Type: Imperial Feet Material: Cast Iron Drain Placement: Offset Faucet Drillings: Roll Top - No Drillings Water Capacity (Gallons): 54 Tub Weight Uncrated (lbs): 411 Tub Weight Crated (lbs): 521