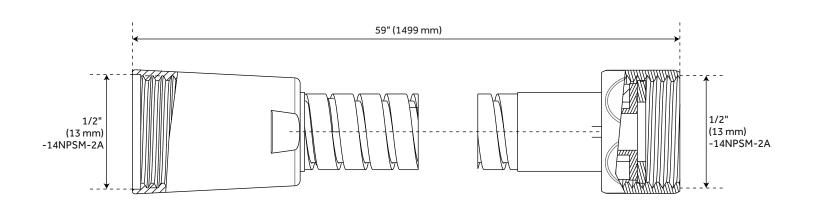

kets.
- Optional diverter rough-in valve:
  - Six total settings allow for shared water flow between outlets, giving you the ability to use two functions at once.
  - · Ceramic cartridge.
  - Available Single-Function Diverter Valve Cartridge restricts water flow to one outlet at a time.
  - For installations only requiring 2 outlets, the 3rd outlet may be looped into one of the existing pipes.
  - Brass valve body.

REVISED 8/29/2023

# LENTZ PRESSURE BALANCE SHOWER VALVE TRIM





# LENTZ OPTIONAL PRESSURE BALANCE SHOWER ROUGH-IN VALVE





#### LENTZ 3-WAY IN-WALL DIVERTER VALVE TRIM





### LENTZ OPTIONAL DIVERTER ROUGH-IN VALVE



#### LENTZ RAINFALL SHOWER HEAD





#### **WALL-MOUNT SHOWER ARM**



### **LENTZ HAND SHOWER**





#### LENTZ SLIDE BAR



#### LENTZ HAND SHOWER HOSE





#### LENTZ WATER SUPPLY ELBOW