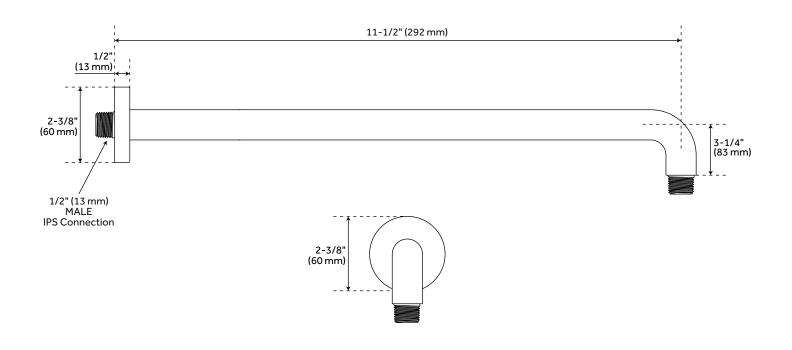

#### **WALL-MOUNT SHOWER ARM**

#### **ADDITIONAL FEATURES**

- All dimensions are (± 1/2").
- Metal handle.
- Single function shower head (full spray).
- Easy clean rubber nozzles.
- Brass ball-joint.
- Brass constructed shower arm.
- Water supply elbow:
  - 1/2" Female wall connection.
  - 1/2" Male hose connection.
- Optional pressure balance rough-in valve:
  - · Pressure balance valve with integral stops.
  - One-piece cartridge design for ease of maintenance.
  - Back-to-back capability.
  - · Ceramic disc valve cartridge.
  - Cast bronze valve body.
  - Adjustable temperature limit stop.
  - Quick remove plaster guard.
  - · Easy mounting brackets.
- Optional diverter rough-in valve:
  - Six total settings allow for shared water flow between outlets, giving you the ability to use two functions at once.
  - · Ceramic cartridge.
  - Available Single-Function Diverter Valve Cartridge restricts water flow to one outlet at a time.
  - For installations only requiring 2 outlets, the 3rd outlet may be looped into one of the existing pipes.
  - Brass valve body.