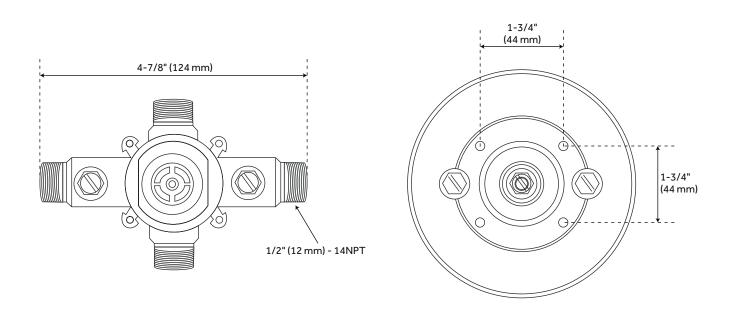

ral stops.
  - One-piece cartridge design for ease of maintenance.
  - Back-to-back capability.
  - · Ceramic disc valve cartridge.
  - Cast bronze valve body.
  - Adjustable temperature limit stop.
  - Quick remove plaster guard.
  - · Easy mounting brackets.
- Optional diverter rough-in valve:
  - Six total settings allow for shared water flow between outlets, giving you the ability to use two functions at once.
  - · Ceramic cartridge.
  - Available Single-Function Diverter Valve Cartridge restricts water flow to one outlet at a time.
  - For installations only requiring 2 outlets, the 3rd outlet may be looped into one of the existing pipes.
  - Brass valve body.

REVISED 8/29/2023

# LENTZ PRESSURE BALANCE SHOWER VALVE TRIM





# LENTZ OPTIONAL PRESSURE BALANCE SHOWER ROUGH-IN VALVE





#### LENTZ 3-WAY IN-WALL DIVERTER VALVE TRIM





### LENTZ OPTIONAL DIVERTER ROUGH-IN VALVE



#### LENTZ RAINFALL SHOWER HEAD





#### **WALL-MOUNT SHOWER ARM**



### **LENTZ HAND SHOWER**





#### LENTZ SLIDE BAR



#### LENTZ HAND SHOWER HOSE





#### LENTZ WATER SUPPLY ELBOW