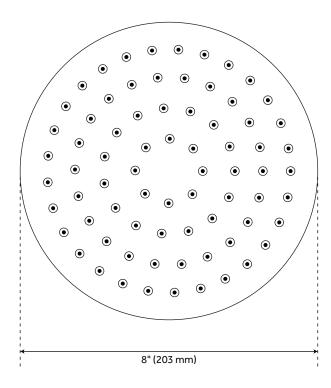

#### LENTZ RAINFALL SHOWER HEAD

#### **FEATURES**

Features: Hand Shower Included

Material: Brass

Assembly Required: No

Shape: Round Handle Type: Knob

Installation Type: Wall Mount Shower Head Installation Type: Wall

Shower Head Diameter: 8"
Shower Head Material: ABS