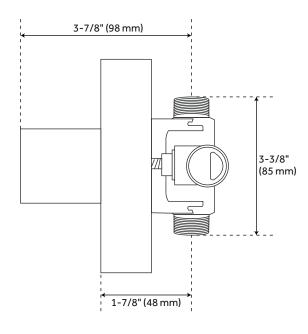

l stops.
  - One-piece cartridge design for ease of maintenance.
  - Back-to-back capability.
  - · Ceramic disc valve cartridge.
  - Cast bronze valve body.
  - Adjustable temperature limit stop.
  - Quick remove plaster guard.
  - · Easy mounting brackets.
- Optional diverter rough-in valve:
  - Six total settings allow for shared water flow between outlets, giving you the ability to use two functions at once.
  - · Ceramic cartridge.
  - Available Single-Function Diverter Valve Cartridge restricts water flow to one outlet at a time.
  - For installations only requiring 2 outlets, the 3rd outlet may be looped into one of the existing pipes.
  - Brass valve body.

REVISED 8/29/2023

# LENTZ PRESSURE BALANCE SHOWER VALVE TRIM





# LENTZ OPTIONAL PRESSURE BALANCE SHOWER ROUGH-IN VALVE





#### LENTZ 3-WAY IN-WALL DIVERTER VALVE TRIM





### LENTZ OPTIONAL DIVERTER ROUGH-IN VALVE



#### LENTZ RAINFALL SHOWER HEAD





#### **WALL-MOUNT SHOWER ARM**



### **LENTZ HAND SHOWER**





#### LENTZ SLIDE BAR



#### LENTZ HAND SHOWER HOSE





#### LENTZ WATER SUPPLY ELBOW