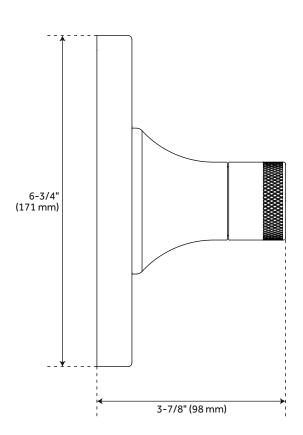

nce rough-in valve:
  - · Pressure balance valve with integral stops.
  - One-piece cartridge design for ease of maintenance.
  - Back-to-back capability.
  - · Ceramic disc valve cartridge.
  - Cast bronze valve body.
  - Adjustable temperature limit stop.
  - Quick remove plaster guard.
  - · Easy mounting brackets.
- Optional diverter rough-in valve:
  - Six total settings allow for shared water flow between outlets, giving you the ability to use two functions at once.
  - · Ceramic cartridge.
  - Available Single-Function Diverter Valve Cartridge restricts water flow to one outlet at a time.
  - For installations only requiring 2 outlets, the 3rd outlet may be looped into one of the existing pipes.
  - Brass valve body.

REVISED 8/29/2023

# LENTZ PRESSURE BALANCE SHOWER VALVE TRIM





# LENTZ OPTIONAL PRESSURE BALANCE SHOWER ROUGH-IN VALVE





#### LENTZ 3-WAY IN-WALL DIVERTER VALVE TRIM





### LENTZ OPTIONAL DIVERTER ROUGH-IN VALVE



#### LENTZ RAINFALL SHOWER HEAD





#### **WALL-MOUNT SHOWER ARM**



### **LENTZ HAND SHOWER**





#### LENTZ SLIDE BAR



#### LENTZ HAND SHOWER HOSE





#### LENTZ WATER SUPPLY ELBOW