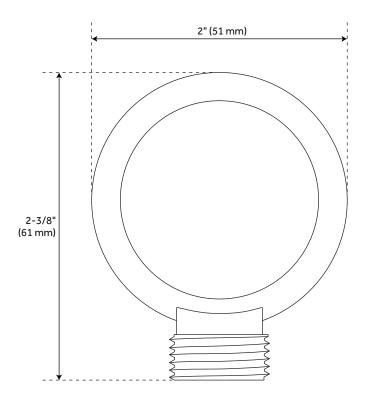

lve:
  - Six total settings allow for shared water flow between outlets, giving you the ability to use two functions at once.
  - · Ceramic cartridge.
  - Available Single-Function Diverter Valve Cartridge restricts water flow to one outlet at a time.
  - For installations only requiring 2 outlets, the 3rd outlet may be looped into one of the existing pipes.
  - Brass valve body.

REVISED 8/29/2023

# LENTZ PRESSURE BALANCE SHOWER VALVE TRIM





# LENTZ OPTIONAL PRESSURE BALANCE SHOWER ROUGH-IN VALVE





#### LENTZ 3-WAY IN-WALL DIVERTER VALVE TRIM





### LENTZ OPTIONAL DIVERTER ROUGH-IN VALVE



#### LENTZ RAINFALL SHOWER HEAD





#### **WALL-MOUNT SHOWER ARM**



### **LENTZ HAND SHOWER**





#### LENTZ SLIDE BAR



#### LENTZ HAND SHOWER HOSE





#### LENTZ WATER SUPPLY ELBOW