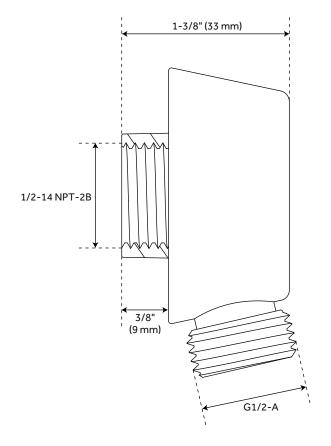

#### LENTZ WATER SUPPLY ELBOW

#### **ADDITIONAL FEATURES**

- All dimensions are (± 1/2").
- Metal handle.
- Single function shower head (full spray).
- Easy clean rubber nozzles.
- Brass ball-joint.
- Brass constructed shower arm.
- Water supply elbow:
  - 1/2" Female wall connection.
  - 1/2" Male hose connection.
- Optional pressure balance rough-in valve:
  - · Pressure balance valve with integral stops.
  - One-piece cartridge design for ease of maintenance.
  - Back-to-back capability.
  - · Ceramic disc valve cartridge.
  - Cast bronze valve body.
  - Adjustable temperature limit stop.
  - Quick remove plaster guard.
  - · Easy mounting brackets.
- Optional diverter rough-in valve:
  - Six total settings allow for shared water flow between outlets, giving you the ability to use two functions at once.
  - · Ceramic cartridge.
  - Available Single-Function Diverter Valve Cartridge restricts water flow to one outlet at a time.
  - For installations only requiring 2 outlets, the 3rd outlet may be looped into one of the existing pipes.
  - Brass valve body.