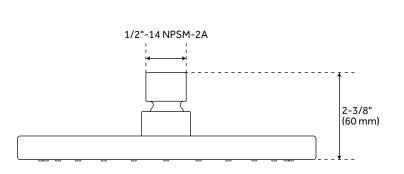

Cast bronze valve body.
  - Adjustable temperature limit stop.
  - Quick remove plaster guard.
  - · Easy mounting brackets.
- Optional diverter rough-in valve:
  - Six total settings allow for shared water flow between outlets, giving you the ability to use two functions at once.
  - · Ceramic cartridge.
  - Available Single-Function Diverter Valve Cartridge restricts water flow to one outlet at a time.
  - For installations only requiring 2 outlets, the 3rd outlet may be looped into one of the existing pipes.
  - Brass valve body.

REVISED 8/29/2023

# LENTZ PRESSURE BALANCE SHOWER VALVE TRIM





# LENTZ OPTIONAL PRESSURE BALANCE SHOWER ROUGH-IN VALVE





#### LENTZ 3-WAY IN-WALL DIVERTER VALVE TRIM





### LENTZ OPTIONAL DIVERTER ROUGH-IN VALVE



#### LENTZ RAINFALL SHOWER HEAD





#### **WALL-MOUNT SHOWER ARM**



### **LENTZ HAND SHOWER**





#### LENTZ SLIDE BAR



#### LENTZ HAND SHOWER HOSE





#### LENTZ WATER SUPPLY ELBOW