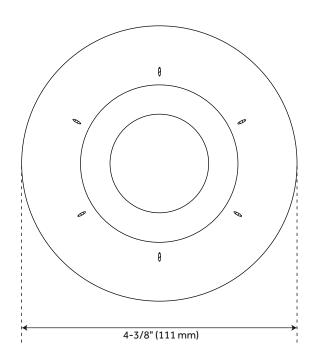

of maintenance.
  - Back-to-back capability.
  - · Ceramic disc valve cartridge.
  - Cast bronze valve body.
  - Adjustable temperature limit stop.
  - Quick remove plaster guard.
  - · Easy mounting brackets.
- Optional diverter rough-in valve:
  - Six total settings allow for shared water flow between outlets, giving you the ability to use two functions at once.
  - · Ceramic cartridge.
  - Available Single-Function Diverter Valve Cartridge restricts water flow to one outlet at a time.
  - For installations only requiring 2 outlets, the 3rd outlet may be looped into one of the existing pipes.
  - Brass valve body.

REVISED 8/29/2023

# LENTZ PRESSURE BALANCE SHOWER VALVE TRIM





# LENTZ OPTIONAL PRESSURE BALANCE SHOWER ROUGH-IN VALVE





#### LENTZ 3-WAY IN-WALL DIVERTER VALVE TRIM





### LENTZ OPTIONAL DIVERTER ROUGH-IN VALVE



#### LENTZ RAINFALL SHOWER HEAD





#### **WALL-MOUNT SHOWER ARM**



### **LENTZ HAND SHOWER**





#### LENTZ SLIDE BAR



#### LENTZ HAND SHOWER HOSE





#### LENTZ WATER SUPPLY ELBOW