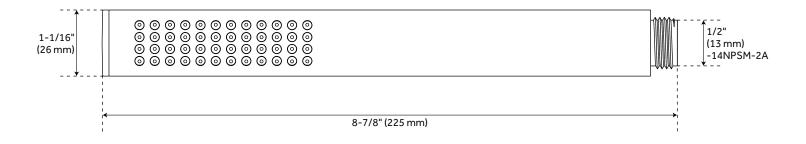

- Quick remove plaster guard.
  - · Easy mounting brackets.
- Optional diverter rough-in valve:
  - Six total settings allow for shared water flow between outlets, giving you the ability to use two functions at once.
  - · Ceramic cartridge.
  - Available Single-Function Diverter Valve Cartridge restricts water flow to one outlet at a time.
  - For installations only requiring 2 outlets, the 3rd outlet may be looped into one of the existing pipes.
  - Brass valve body.

REVISED 8/29/2023

# LENTZ PRESSURE BALANCE SHOWER VALVE TRIM





# LENTZ OPTIONAL PRESSURE BALANCE SHOWER ROUGH-IN VALVE





#### LENTZ 3-WAY IN-WALL DIVERTER VALVE TRIM





### LENTZ OPTIONAL DIVERTER ROUGH-IN VALVE



#### LENTZ RAINFALL SHOWER HEAD





#### **WALL-MOUNT SHOWER ARM**



### **LENTZ HAND SHOWER**





#### LENTZ SLIDE BAR



#### LENTZ HAND SHOWER HOSE





#### LENTZ WATER SUPPLY ELBOW