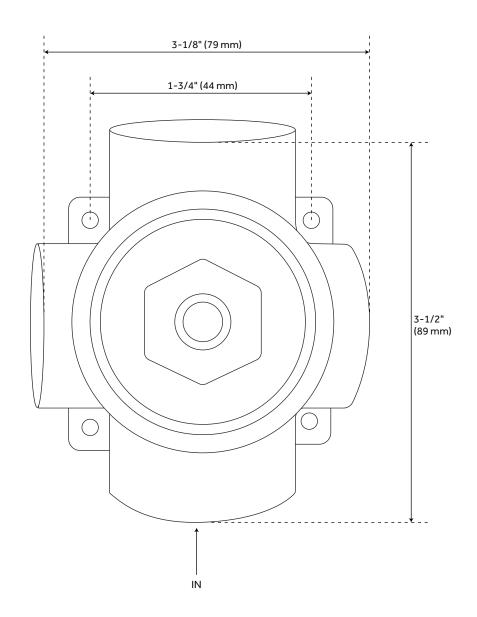

- · Ceramic disc valve cartridge.
  - Cast bronze valve body.
  - Adjustable temperature limit stop.
  - Quick remove plaster guard.
  - · Easy mounting brackets.
- Optional diverter rough-in valve:
  - Six total settings allow for shared water flow between outlets, giving you the ability to use two functions at once.
  - · Ceramic cartridge.
  - Available Single-Function Diverter Valve Cartridge restricts water flow to one outlet at a time.
  - For installations only requiring 2 outlets, the 3rd outlet may be looped into one of the existing pipes.
  - Brass valve body.

REVISED 8/29/2023

# LENTZ PRESSURE BALANCE SHOWER VALVE TRIM





# LENTZ OPTIONAL PRESSURE BALANCE SHOWER ROUGH-IN VALVE





#### LENTZ 3-WAY IN-WALL DIVERTER VALVE TRIM





### LENTZ OPTIONAL DIVERTER ROUGH-IN VALVE



#### LENTZ RAINFALL SHOWER HEAD





#### **WALL-MOUNT SHOWER ARM**



### **LENTZ HAND SHOWER**





#### LENTZ SLIDE BAR



#### LENTZ HAND SHOWER HOSE





#### LENTZ WATER SUPPLY ELBOW