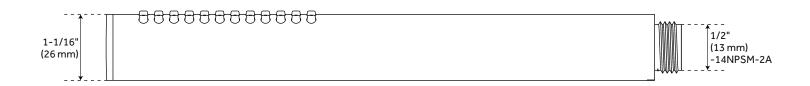

- Quick remove plaster guard.
  - · Easy mounting brackets.
- Optional diverter rough-in valve:
  - Six total settings allow for shared water flow between outlets, giving you the ability to use two functions at once.
  - · Ceramic cartridge.
  - Available Single-Function Diverter Valve Cartridge restricts water flow to one outlet at a time.
  - For installations only requiring 2 outlets, the 3rd outlet may be looped into one of the existing pipes.
  - Brass valve body.

REVISED 8/29/2023

# LENTZ PRESSURE BALANCE SHOWER VALVE TRIM





# LENTZ OPTIONAL PRESSURE BALANCE SHOWER ROUGH-IN VALVE





#### LENTZ 3-WAY IN-WALL DIVERTER VALVE TRIM





### LENTZ OPTIONAL DIVERTER ROUGH-IN VALVE



#### LENTZ RAINFALL SHOWER HEAD





#### **WALL-MOUNT SHOWER ARM**



### **LENTZ HAND SHOWER**





#### LENTZ SLIDE BAR



#### LENTZ HAND SHOWER HOSE





#### LENTZ WATER SUPPLY ELBOW