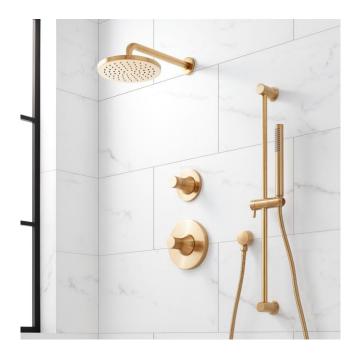

## LENTZ PRESSURE BALANCE SHOWER SYSTEM WITH HAND SHOWER - KNOB HANDLES

SKU: 953088-K

Code: SHLZ8010LH, SHLZKNOB, SHLZ9005LH, SHLZTVKNOB, SHH1010, SHHS4030G, SHRSB820RG, SHRSA123, SHWE2040, SHSB3040, SH4001,

#### **FEATURES**

Features: Hand Shower Included

Material: Brass

Assembly Required: No

Shape: Round Handle Type: Knob

Installation Type: Wall Mount Shower Head Installation Type: Wall

Shower Head Diameter: 8"
Shower Head Material: ABS

Shower Head Spray: Single Function

Shower Arm Included: Yes Shower Head IPS: 1/2" Shower Head Swivel: Yes Hand Shower Hose Length: 60"

Hand Shower Flow Rate: 1.8 gpm (6.8 L/min) @ 80 psi

Water Connection Included: Yes

Diverter Included: Yes Diverter Outlets: 3

Shower Head Flow Rate: 1.8 gpm (6.8 L/min) @ 80 psi

WaterSense

#### **ADDITIONAL FEATURES**

- All dimensions are (± 1/2").
- Metal handle.
- Single function shower head (full spray).
- Easy clean rubber nozzles.
- Brass ball-joint.
- Brass constructed shower arm.
- Water supply elbow:
  - 1/2" Female wall connection.
  - 1/2" Male hose connection.
- Optional pressure balance rough-in valve:
  - · Pressure balance valve with integral stops.
  - One-piece cartridge design for ease of maintenance.
  - Back-to-back capability.
  - · Ceramic disc valve cartridge.
  - Cast bronze valve body.
  - Adjustable temperature limit stop.
  - Quick remove plaster guard.
  - · Easy mounting brackets.
- Optional diverter rough-in valve:
  - Six total settings allow for shared water flow between outlets, giving you the ability to use two functions at once.
  - · Ceramic cartridge.
  - Available Single-Function Diverter Valve Cartridge restricts water flow to one outlet at a time.
  - For installations only requiring 2 outlets, the 3rd outlet may be looped into one of the existing pipes.
  - Brass valve body.