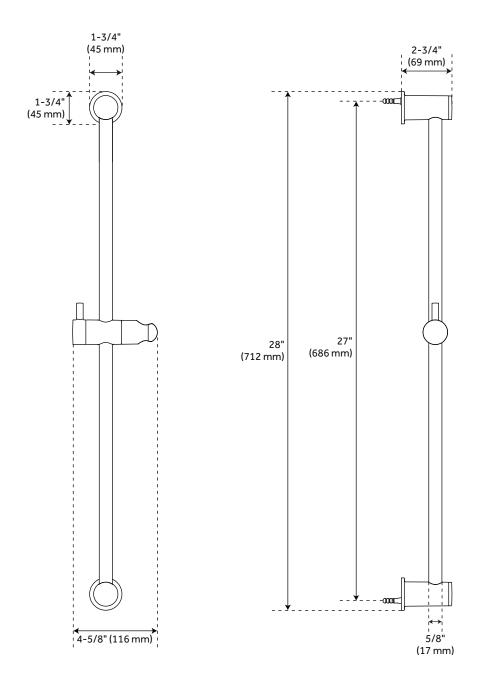

guard.
  - · Easy mounting brackets.
- Optional diverter rough-in valve:
  - Six total settings allow for shared water flow between outlets, giving you the ability to use two functions at once.
  - · Ceramic cartridge.
  - Available Single-Function Diverter Valve Cartridge restricts water flow to one outlet at a time.
  - For installations only requiring 2 outlets, the 3rd outlet may be looped into one of the existing pipes.
  - Brass valve body.

REVISED 8/29/2023

# LENTZ PRESSURE BALANCE SHOWER VALVE TRIM





# LENTZ OPTIONAL PRESSURE BALANCE SHOWER ROUGH-IN VALVE





#### LENTZ 3-WAY IN-WALL DIVERTER VALVE TRIM





### LENTZ OPTIONAL DIVERTER ROUGH-IN VALVE



#### LENTZ RAINFALL SHOWER HEAD





#### **WALL-MOUNT SHOWER ARM**



### **LENTZ HAND SHOWER**





#### LENTZ SLIDE BAR



#### LENTZ HAND SHOWER HOSE





#### LENTZ WATER SUPPLY ELBOW