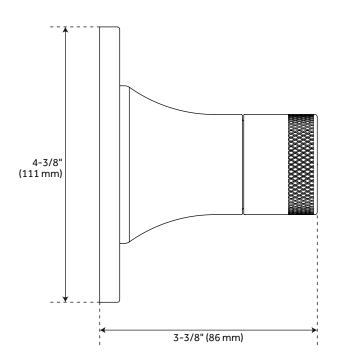

f maintenance.
  - Back-to-back capability.
  - · Ceramic disc valve cartridge.
  - Cast bronze valve body.
  - Adjustable temperature limit stop.
  - Quick remove plaster guard.
  - · Easy mounting brackets.
- Optional diverter rough-in valve:
  - Six total settings allow for shared water flow between outlets, giving you the ability to use two functions at once.
  - · Ceramic cartridge.
  - Available Single-Function Diverter Valve Cartridge restricts water flow to one outlet at a time.
  - For installations only requiring 2 outlets, the 3rd outlet may be looped into one of the existing pipes.
  - Brass valve body.

REVISED 8/29/2023

# LENTZ PRESSURE BALANCE SHOWER VALVE TRIM





# LENTZ OPTIONAL PRESSURE BALANCE SHOWER ROUGH-IN VALVE





#### LENTZ 3-WAY IN-WALL DIVERTER VALVE TRIM





### LENTZ OPTIONAL DIVERTER ROUGH-IN VALVE



#### LENTZ RAINFALL SHOWER HEAD





#### **WALL-MOUNT SHOWER ARM**



### **LENTZ HAND SHOWER**





#### LENTZ SLIDE BAR



#### LENTZ HAND SHOWER HOSE





#### LENTZ WATER SUPPLY ELBOW