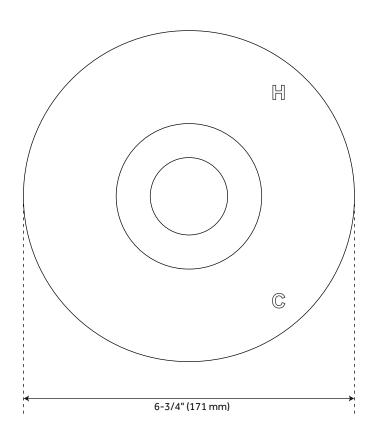

lance rough-in valve:
  - · Pressure balance valve with integral stops.
  - One-piece cartridge design for ease of maintenance.
  - Back-to-back capability.
  - · Ceramic disc valve cartridge.
  - Cast bronze valve body.
  - Adjustable temperature limit stop.
  - Quick remove plaster guard.
  - · Easy mounting brackets.
- Optional diverter rough-in valve:
  - Six total settings allow for shared water flow between outlets, giving you the ability to use two functions at once.
  - · Ceramic cartridge.
  - Available Single-Function Diverter Valve Cartridge restricts water flow to one outlet at a time.
  - For installations only requiring 2 outlets, the 3rd outlet may be looped into one of the existing pipes.
  - Brass valve body.

REVISED 8/29/2023

# LENTZ PRESSURE BALANCE SHOWER VALVE TRIM





# LENTZ OPTIONAL PRESSURE BALANCE SHOWER ROUGH-IN VALVE





#### LENTZ 3-WAY IN-WALL DIVERTER VALVE TRIM





### LENTZ OPTIONAL DIVERTER ROUGH-IN VALVE



#### LENTZ RAINFALL SHOWER HEAD





#### **WALL-MOUNT SHOWER ARM**



### **LENTZ HAND SHOWER**





#### LENTZ SLIDE BAR



#### LENTZ HAND SHOWER HOSE





#### LENTZ WATER SUPPLY ELBOW