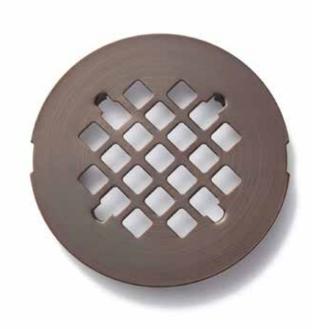

## SNAP-IN SHOWER DRAIN STRAINER SKU: 932343

### SNAP-IN SHOWER DRAIN STRAINER SKU: 932343

#### FEATURES

Length: 4-1/4" Width: 4-1/4" Height: 1/4" Drain Size: 3" Prong-To-Prong Diameter: 2-7/8" **PRODUCT IMAGE** 

All dimensions and specifications are nominal and may vary. Use actual products for accuracy in critical situations.