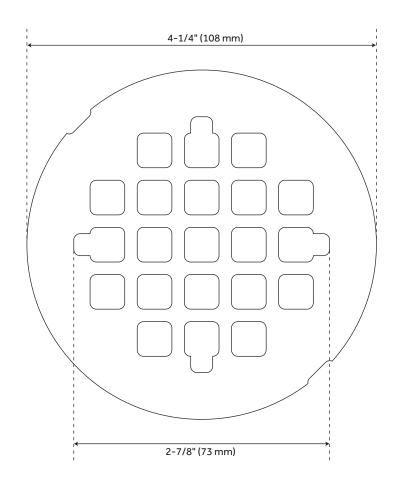

#### FEATURES

Length: 4-1/4" Width: 4-1/4" Height: 1/4" Drain Size: 3" Prong-To-Prong Diameter: 2-7/8" **PRODUCT IMAGE** 

All dimensions and specifications are nominal and may vary. Use actual products for accuracy in critical situations.