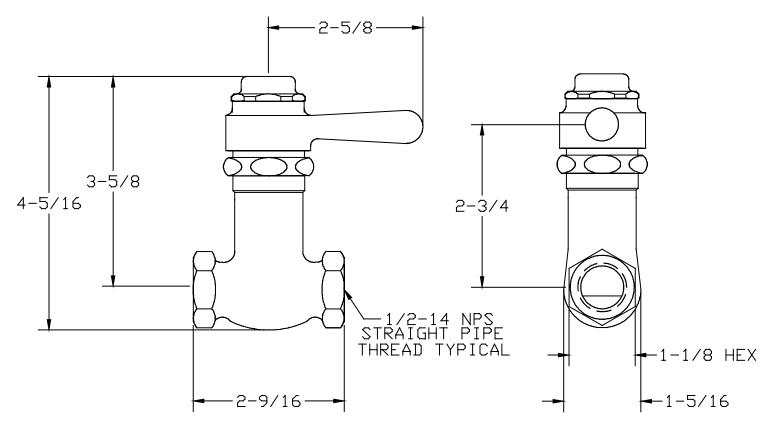

# **Central Brass**

C O M P A N Y Brecksville, Ohio 44141

Phone: (216) 883-0220 Fax: (440) 526-5745

www.CentralBrass.com

MODEL NO. <u>0331-L1/2</u> SELF CLOSING STRAIGHT STOP

### 0331-L1/2 0331-LV1/2

The self closing straight stop has a cast brass body with a replaceable seat. The faucet has a cam operated self closing stem that is lifted off the seat when the handle is rotated. The replaceable seat, stem, centerpiece and lever handle are all brass. The vandal resistant handle ("V" suffix) has a set screw to hold down the cap from being removed. The return spring is stainless steel. The packing is a reinforced rubber compound. The cam action roller bearings are brass. The straight stop has a polished chrome plated finish.

ASME A112.18.1M



## **Installation Drawing**



## **Central Brass**

COMPANY

Brecksville, Ohio 44141
Phone: (216) 883-0220 Fax: (440) 526-5745
www.CentralBrass.com

## MODEL NO. <u>0331-L1/2</u> SELF CLOSING STRAIGHT STOP

#### **Parts Breakdown**





The parts listed in the parts breakdown above may not be offered separately as replacement parts. Please review the Replacement Parts page for the authorized replacement parts that are available for this item.