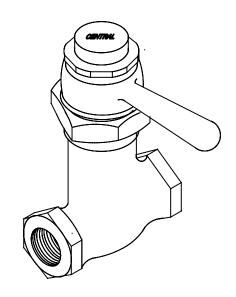

# **Central Brass**

C O M P A N Y Brecksville, Ohio 44141

Phone: (216) 883-0220 Fax: (440) 526-5745

www.CentralBrass.com

MODEL NO. <u>0331-L1/2</u> SELF CLOSING STRAIGHT STOP

### 0331-L1/2 0331-LV1/2

The self closing straight stop has a cast brass body with a replaceable seat. The faucet has a cam operated self closing stem that is lifted off the seat when the handle is rotated. The replaceable seat, stem, centerpiece and lever handle are all brass. The vandal resistant handle ("V" suffix) has a set screw to hold down the cap from being removed. The return spring is stainless steel. The packing is a reinforced rubber compound. The cam action roller bearings are brass. The straight stop has a polished chrome plated finish.