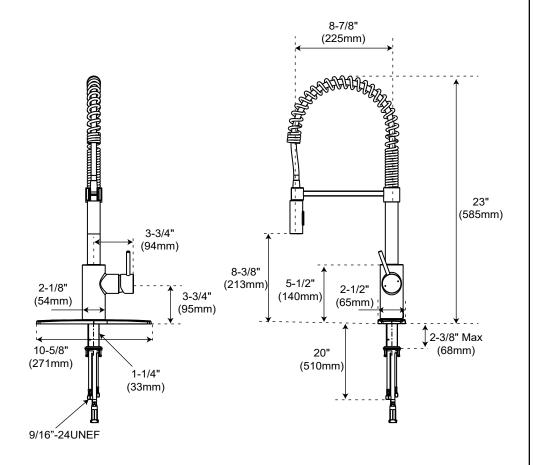

## **DIMENSIONS & MEASUREMENTS**

#### **Installation Notes**

- All dimensions and specifications are nominal and may vary +/- 1/4". Use actual products for accuracy in critical situations.