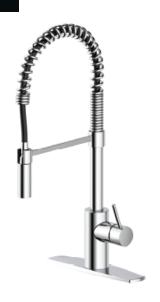

# MNO6557

1.8 GPM Pre-Rinse Kitchen Faucet

### **Available Finishes**

CHROME (MNO6557CP)

BRUSHED NICKEL (MNO6557SS)

BLACK (MNO6557FB)