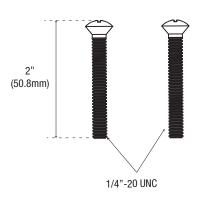

## **Product Features**

- Brass construction
- Two hole plate
- With brass screws
- Fits overflow on bathtub

### **Product Specification**

<sup>\*</sup> All measurements are nominal. Please verify before actual installation.