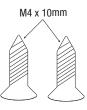

## **Product Features**

- 0.D. 4-1/4" round shower strainer for floor drain
- Center to center screw holes measures 2-5/8"
- Stainless Steel 430
- Phillips pan head screw SS304 M4 x 10mm (L=0.375")
- · For plastic oddities style drains
- Fits the following PROFLO® drains: PFA600 and PFP600