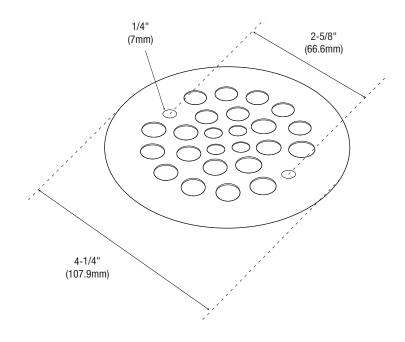

## **Product Features**

- 0.D. 4-1/4" round shower strainer for floor drain
- Center to center screw holes measures 2-5/8"
- Stainless Steel 430
- Phillips pan head screw SS304 M4 x 10mm (L=0.375")
- · For plastic oddities style drains
- Fits the following PROFLO® drains: PFA600 and PFP600

<sup>\*</sup> All measurements are nominal. Please verify before actual installation.