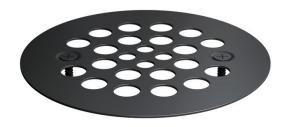

## **Product Features**

- 0.D. 4-1/4" round shower strainer for floor drain
- Center to center screw holes measures 2-5/8"
- Stainless Steel 430
- Phillips pan head screw SS304 M4 x 10mm (L=0.375")
- · For plastic oddities style drains
- Fits the following PROFLO® drains: PFA600 and PFP600

Model Numbers PF603MB

PF603BN Brushed nickel
PF6030RB Oil rubbed bronze
PF603MB Matte black