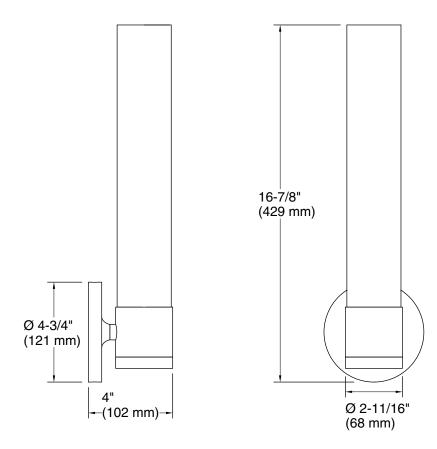

Purist®
17" one-light sconce
K-32375-SC01

## **Technical Information**

All product dimensions are nominal.

Material: Steel, Aluminum, Glass

Number of Lights: 1

Lighting Type: Socket-based Socket Type: E-26 Medium

Number of Shades: 1

Shade Type: Glass - painted