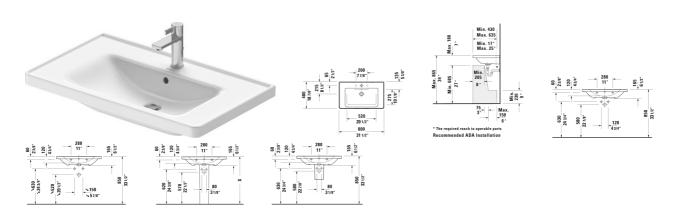

## **D-Neo Furniture washbasin** & # 2367800000 / 2367800060

|< 31 1/2" Inch >|

All drawings contain the necessary measurements which are subject to standard tolerances. They are stated in inch & mm and are non-binding. Exact measurements, in particular for customized installation scenarios, can only be taken from the finished ceramic piece.