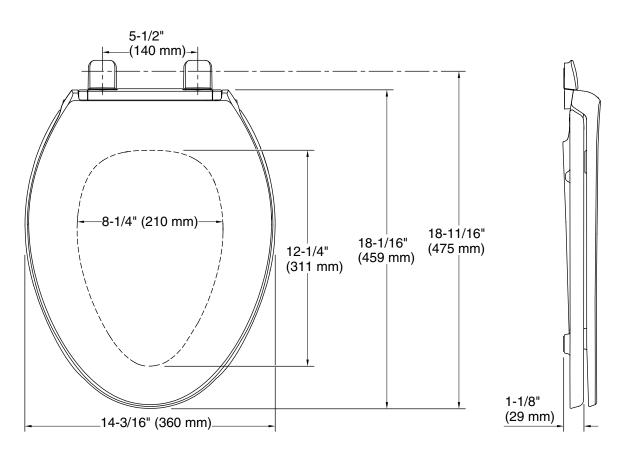

# Border™ ReadyLatch™ Quiet-Close™

Elongated toilet seat K-24495-A

### **Technical Information**

All product dimensions are nominal.

Seat shape type: Elongated
Seat front type: Closed-front
Seat-mounting 5-1/2" (140 mm)

holes: