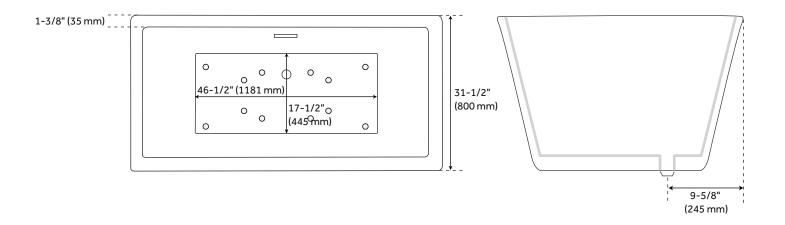

### **FEATURES**

Length: 60" Width: 27-1/2" Height: 23-1/2" Tub Interior Length: 40" Tub Interior Width: 16"

Water Depth To Overflow: 14-13/16"

Water Depth to Rim: 17-5/8"

Water Capacity Without Overflow (Gallons): 75 Water Capacity With Overflow (Gallons): 67

Tub Weight Uncrated (lbs): 91
Tub Weight Crated (lbs): 191

## **PRODUCT IMAGE**

 $All\ dimensions\ and\ specifications\ are\ nominal\ and\ may\ vary.\ Use\ actual\ products\ for\ accuracy\ in\ critical\ situations.$ 