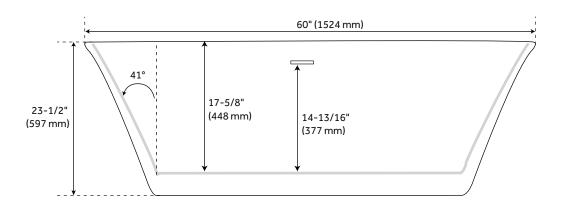

### **FEATURES**

Length: 60" Width: 27-1/2" Height: 23-1/2" Tub Interior Length: 40" Tub Interior Width: 16"

Water Depth To Overflow: 14-13/16"

Water Depth to Rim: 17-5/8"

Water Capacity Without Overflow (Gallons): 75 Water Capacity With Overflow (Gallons): 67