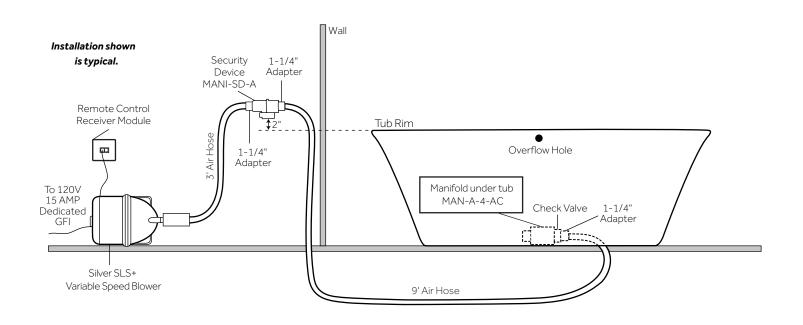

#### **COMPONENTS LIST**

- BM-TWP BALL CHECK VALVE JETS
- MANI-SD-A SECURITY DEVICE
- MAN-A-4-AC MANIFOLD
- SILVER SLS+ VARIABLE SPEED BLOWER

#### **INSTALLATION**

Install blower behind a wall (with an access panel) or in a closet. Blower can also be installed under floor. Ensure the security device, MANI-DS-A, is at least:

• 2" Above the tub rim

Security device and hose can be mounted in wall

### **REMOTE CONTROL**

- CG+/RTC-SENSOR-WP
- 12-15 YEAR BATTERY LIFE

#### **INSIDE OF BATH**

• (12) MAXI AIR JETS WITH 24 OPENINGS

ELBOWS FOR AIR JETS

TEES FOR AIR JETS

All dimensions and specifications are nominal and may vary. Use actual products for accuracy in critical situations.