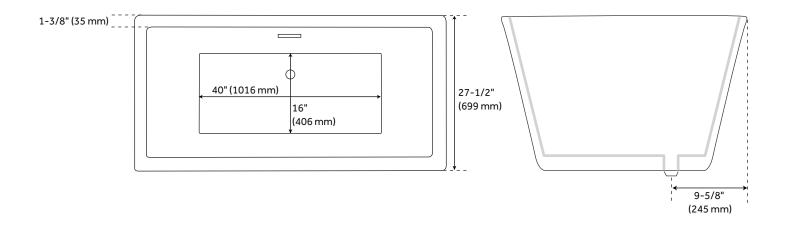

### **FEATURES**

Length: 60" Width: 27-1/2" Height: 23-1/2" Tub Interior Length: 40" Tub Interior Width: 16"

Water Depth To Overflow: 14-13/16"

Water Depth to Rim: 17-5/8"

Water Capacity Without Overflow (Gallons): 75 Water Capacity With Overflow (Gallons): 67