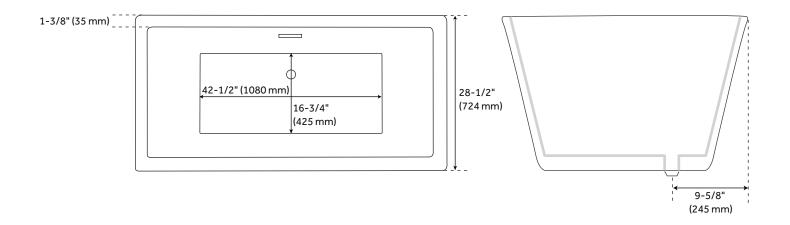

# 64" LAXSON

# **ACRYLIC FREESTANDING TUB**

SKU: 948782

### **FEATURES**

Length: 63-5/8" Width: 28-1/2" Height: 23-1/4"

Tub Interior Length: 42-1/2" Tub Interior Width: 16-3/4" Water Depth To Overflow: 14-3/16" Water Depth to Rim 16-15/16"

Water Capacity Without Overflow (Gallons): 76 Water Capacity With Overflow (Gallons): 68

Tub Weight Uncrated (lbs): 116 Tub Weight Crated (lbs): 206

## **PRODUCT IMAGE**

 $All\ dimensions\ and\ specifications\ are\ nominal\ and\ may\ vary.\ Use\ actual\ products\ for\ accuracy\ in\ critical\ situations.$ 