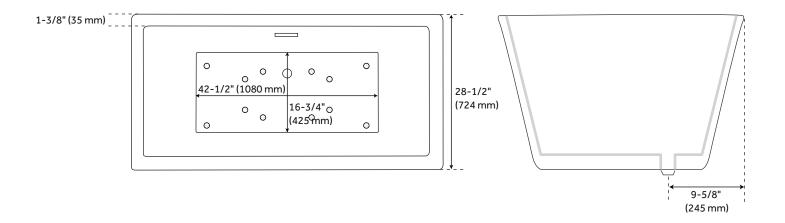

# 64" LAXSON

# **ACRYLIC FREESTANDING TUB**

SKU: 948782

### **FEATURES**

Length: 63-5/8" Width: 28-1/2" Height: 23-1/4"

Tub Interior Length: 42-1/2" Tub Interior Width: 16-3/4" Water Depth To Overflow: 14-3/16" Water Depth to Rim 16-15/16"

Water Capacity Without Overflow (Gallons): 76 Water Capacity With Overflow (Gallons): 68

Tub Weight Uncrated (lbs): 116 Tub Weight Crated (lbs): 206

## **PRODUCT IMAGE**

 $All\ dimensions\ and\ specifications\ are\ nominal\ and\ may\ vary.\ Use\ actual\ products\ for\ accuracy\ in\ critical\ situations.$ 