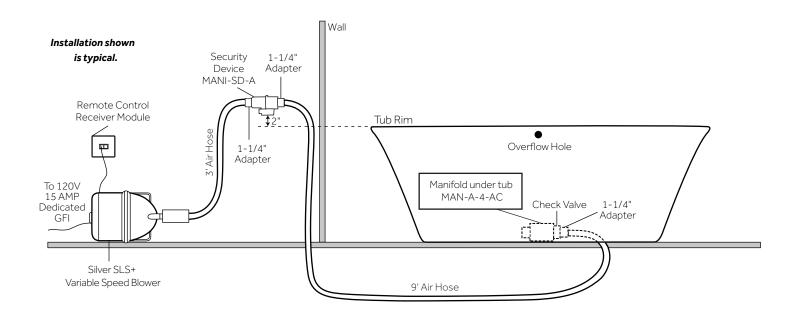

## **ACRYLIC FREESTANDING TUB**

SKU: 948782

#### **COMPONENTS LIST**

- BM-TWP BALL CHECK VALVE JETS
- MANI-SD-A SECURITY DEVICE
- MAN-A-4-AC MANIFOLD
- SILVER SLS+ VARIABLE SPEED BLOWER

#### **INSTALLATION**

Install blower behind a wall (with an access panel) or in a closet. Blower can also be installed under floor. Ensure the security device, MANI-DS-A, is at least:

• 2" Above the tub rim

Security device and hose can be mounted in wall

### **REMOTE CONTROL**

- CG+/RTC-SENSOR-WP
- 12-15 YEAR BATTERY LIFE

#### **INSIDE OF BATH**

• (12) MAXI AIR JETS WITH 24 OPENINGS

ELBOWS FOR AIR JETS

TEES FOR AIR JETS

All dimensions and specifications are nominal and may vary. Use actual products for accuracy in critical situations.