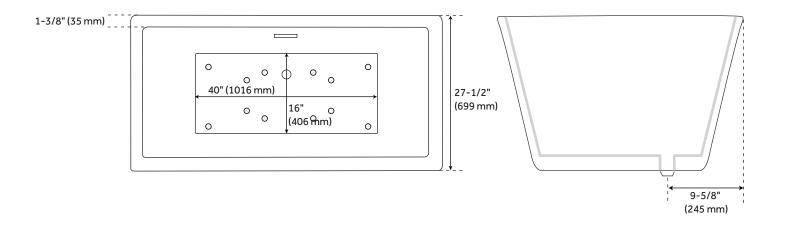

### **FEATURES**

Length: 60" Width: 27-1/2" Height: 23-1/2" Tub Interior Length: 40" Tub Interior Width: 16"

Water Depth To Overflow: 14-13/16"

Water Depth to Rim: 17-5/8"

Water Capacity Without Overflow (Gallons): 75 Water Capacity With Overflow (Gallons): 67