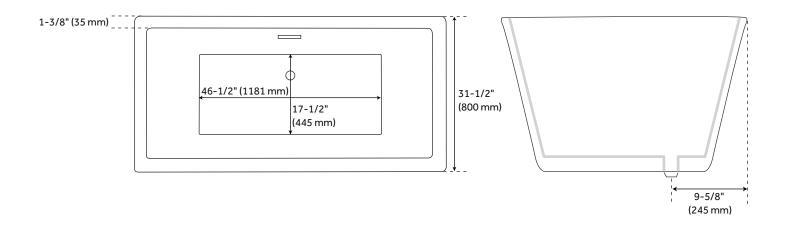

# 70" LAXSON

## **ACRYLIC FREESTANDING TUB**

SKU: 948782

### **FEATURES**

Length: 70" Width: 28-1/2" Height: 23-1/4"

Tub Interior Length: 42-1/2"
Tub Interior Width: 16-3/4"
Water Depth To Overflow: 14-3/16"
Water depth to Rim 17-15/16"
Water Capacity Without Overflow (Gallons): 94
Water Capacity With Overflow (Gallons): 86
Tub Weight Uncrated (lbs): 122
Tub Weight Crated (lbs): 212

## **PRODUCT IMAGE**

 $All \ dimensions \ and \ specifications \ are \ nominal \ and \ may \ vary. \ Use \ actual \ products \ for \ accuracy \ in \ critical \ situations.$ 