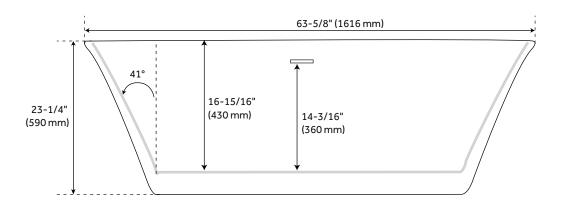

# 64" LAXSON

# **ACRYLIC FREESTANDING TUB**

SKU: 948782

### **FEATURES**

Length: 63-5/8" Width: 28-1/2" Height: 23-1/4"

Tub Interior Length: 42-1/2" Tub Interior Width: 16-3/4" Water Depth To Overflow: 14-3/16" Water Depth to Rim 16-15/16"

Water Capacity Without Overflow (Gallons): 76 Water Capacity With Overflow (Gallons): 68

Tub Weight Uncrated (lbs): 116 Tub Weight Crated (lbs): 206

## **PRODUCT IMAGE**

 $All\ dimensions\ and\ specifications\ are\ nominal\ and\ may\ vary.\ Use\ actual\ products\ for\ accuracy\ in\ critical\ situations.$ 