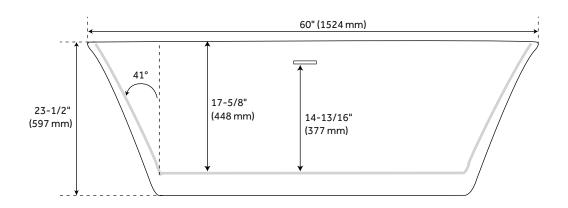

### **FEATURES**

Length: 60" Width: 27-1/2" Height: 23-1/2" Tub Interior Length: 40" Tub Interior Width: 16"

Water Depth To Overflow: 14-13/16"

Water Depth to Rim: 17-5/8"

Water Capacity Without Overflow (Gallons): 75 Water Capacity With Overflow (Gallons): 67