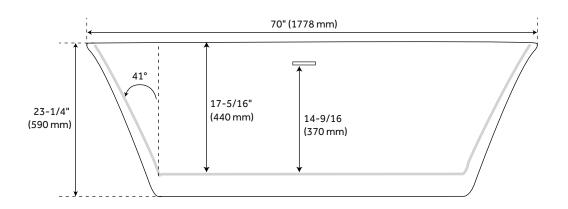

# 70" LAXSON

## **ACRYLIC FREESTANDING TUB**

SKU: 948782

### **FEATURES**

Length: 70" Width: 28-1/2" Height: 23-1/4"

Tub Interior Length: 42-1/2"
Tub Interior Width: 16-3/4"
Water Depth To Overflow: 14-3/16"
Water depth to Rim 17-15/16"
Water Capacity Without Overflow (Gallons): 94
Water Capacity With Overflow (Gallons): 86
Tub Weight Uncrated (lbs): 122
Tub Weight Crated (lbs): 212

## **PRODUCT IMAGE**

 $All \ dimensions \ and \ specifications \ are \ nominal \ and \ may \ vary. \ Use \ actual \ products \ for \ accuracy \ in \ critical \ situations.$ 