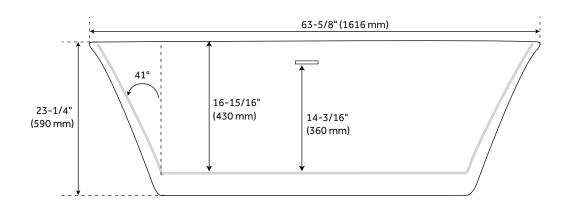

# 64" LAXSON

# **ACRYLIC FREESTANDING TUB**

SKU: 948782

### **FEATURES**

Length: 63-5/8" Width: 28-1/2" Height: 23-1/4"

Tub Interior Length: 42-1/2" Tub Interior Width: 16-3/4" Water Depth To Overflow: 14-3/16" Water Depth to Rim 16-15/16"

Water Capacity Without Overflow (Gallons): 76 Water Capacity With Overflow (Gallons): 68

Tub Weight Uncrated (lbs): 116 Tub Weight Crated (lbs): 206

## **PRODUCT IMAGE**

 $All\ dimensions\ and\ specifications\ are\ nominal\ and\ may\ vary.\ Use\ actual\ products\ for\ accuracy\ in\ critical\ situations.$ 