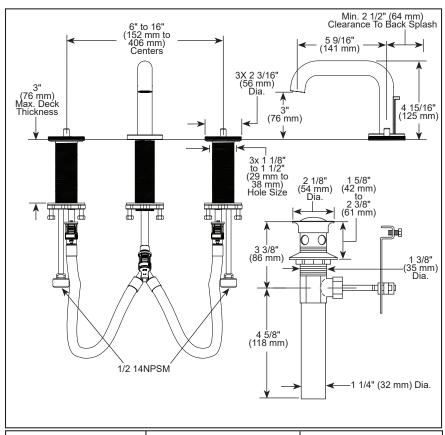

#### **STANDARD SPECIFICATIONS:**

- Max flow rate 1.5 gpm @ 60 psi, 5.7 L/min @ 414 kPa
- Max flow rate (ECO models only) 1.2 gpm @ 60 psi, 4.5 L/min @ 414 kPa
- · Three hole mount
- Control mechanism is a rotating cylinder ceramic cartridge with 90° rotation
- 1/4 turn handle stops
- 1/2-14 NPSM threaded inlets
- Metal pop-up drain included
- Flexible hose connections
- Solid brass fabricated end valve and spout bodies
- Spout features water efficient laminar flow
- LHP Less Handle Program. See handle options below
- Optional red/blue temperature indicator rings, order RP101685