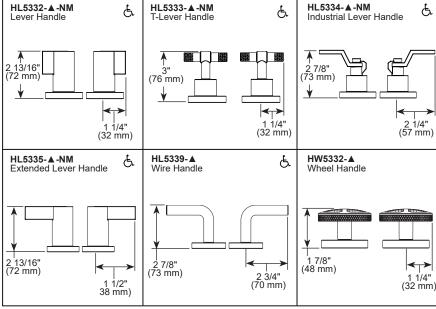

#### **STANDARD SPECIFICATIONS:**

- Max flow rate 1.5 gpm @ 60 psi, 5.7 L/min @ 414 kPa
- Max flow rate (ECO models only) 1.2 gpm @ 60 psi, 4.5 L/min @ 414 kPa
- · Three hole mount
- Control mechanism is a rotating cylinder ceramic cartridge with 90° rotation
- 1/4 turn handle stops
- 1/2-14 NPSM threaded inlets
- Metal pop-up drain included
- Flexible hose connections
- Solid brass fabricated end valve and spout bodies
- Spout features water efficient laminar flow
- LHP Less Handle Program. See handle options below
- Optional red/blue temperature indicator rings, order RP101685