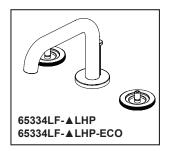

## BATHROOM FAUCET

- Litze® Collection
- Two Handle Widespread Deck Mount

#### **STANDARD SPECIFICATIONS:**

- Max flow rate 1.5 gpm @ 60 psi, 5.7 L/min @ 414 kPa
- Max flow rate (ECO models only) 1.2 gpm @ 60 psi, 4.5 L/min @ 414 kPa
- · Three hole mount
- Control mechanism is a rotating cylinder ceramic cartridge with 90° rotation
- 1/4 turn handle stops
- 1/2-14 NPSM threaded inlets
- Metal pop-up drain included
- Flexible hose connections
- Solid brass fabricated end valve and spout bodies
- Spout features water efficient laminar flow
- LHP Less Handle Program. See handle options below
- Optional red/blue temperature indicator rings, order RP101685