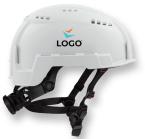

# **HEAD PROTECTION**

#### **Print Capabilities:**

- Up to 4 unique locations
- Unlimited colors

#### Minimum Orders: 24

- Can mix class, brim style, suspension and colors in increments of 6.
- Helmets and hard hats can not be mixed within minimum order guantities.

Left Side

#### **Right Side**