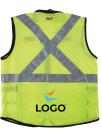

## **SAFETY VEST**

#### **Print Capabilities:**

- Up to 2 unique locations
- Up to 8 colors

#### **Minimum Orders: 24**

- Can mix sizes in increments of 12.
- Safety vest styles and colors can not be mixed within minimum order quantities.

Lower Back