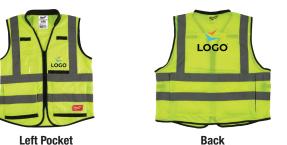

## **SAFETY VEST**

#### **Print Capabilities:**

- Up to 2 unique locations
- Up to 8 colors

#### **Minimum Orders: 24**

- Can mix sizes in increments of 12.
- Safety vest styles and colors can not be mixed within minimum order quantities.

Lower Back