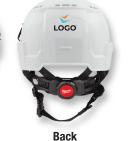

# **HEAD PROTECTION**

#### **Print Capabilities:**

- Up to 4 unique locations
- Unlimited colors

#### Minimum Orders: 24

- Can mix class, brim style, suspension and colors in increments of 6.
- Helmets and hard hats can not be mixed within minimum order guantities.

Left Side

#### **Right Side**