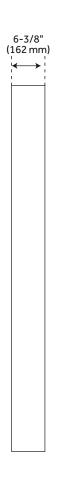

### **FEATURES**

Width: 23-1/2" Height: 29-1/2" Depth: 6-3/8"

Mirror Only Width: 17-1/8" Mirror Only Height: 23-1/8" Mounting Centers: 19-5/8"