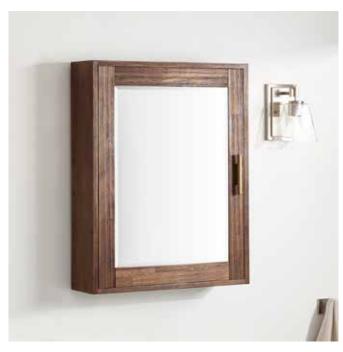

#### **FEATURES**

Features: Mirrored Material: Wood Design: Modern Mirror Shape: Rectangle

Number of Doors: 1

 ${\bf Mounting\, Hardware\, Included: Yes}$ 

Assembly Required: No Door Opens: Left-Hand Number of Shelves: 2 Adjustable Shelves: Yes