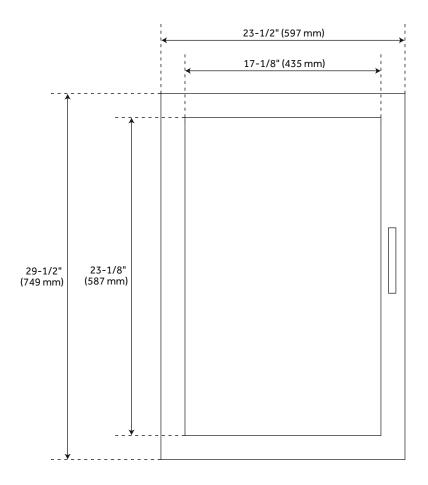

### **FEATURES**

Width: 23-1/2" Height: 29-1/2" Depth: 6-3/8"

Mirror Only Width: 17-1/8" Mirror Only Height: 23-1/8" Mounting Centers: 19-5/8"