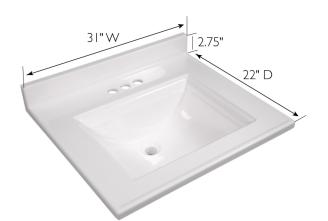

## **SPECIFICATIONS**

MATERIAL: TOOLS NEEDED FOR INSTALLATION: ASSEMBLED DIMENSIONS: ASSEMBLED WEIGHT: FAUCET TYPE: NUMBER OF MOUNTING HOLES: BOWL MATERIAL: BACK SPLASH INCLUDED: COLOR: NUMBER OF BOWLS: BOWL DIMENSIONS: BOWL DIMENSIONS: BOWL SHAPE: SINK THICKNESS: MOUNTING TYPE: OVERFLOW HOLE: Cultured Marble 100% silicone 12.5" H  $\times$  25" L  $\times$  22" D 31.3 lbs. Lav Centerset 3 Cultured Marble Yes Solid White 1 7.75" H  $\times$  18.5" W  $\times$  14" D Rectangle 0.95" Integrated Yes