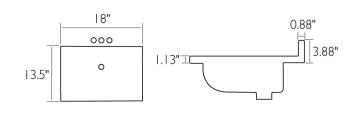

## **SPECIFICATIONS**

MATERIAL: TOOLS NEEDED FOR INSTALLATION: ASSEMBLED DIMENSIONS: ASSEMBLED WEIGHT: FAUCET TYPE: NUMBER OF MOUNTING HOLES: BOWL MATERIAL: BACK SPLASH INCLUDED: COLOR: NUMBER OF BOWLS: BOWL DIMENSIONS: BOWL DIMENSIONS: BOWL SHAPE: SINK THICKNESS: MOUNTING TYPE: OVERFLOW HOLE: Cultured Marble 100% silicone 12.5" H  $\times$  25" L  $\times$  22" D 31.3 lbs. Lav Centerset 3 Cultured Marble Yes Solid White 1 7.75" H  $\times$  18.5" W  $\times$  14" D Rectangle 0.95" Integrated Yes