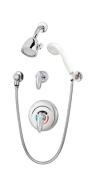

# **SYMMONS** Safetymix/Visu-Temp®

1-117-FS, 1-117VT Shower Head/Hand Shower Trim **Specification Submittal** 

| Feature Highlights                                                                                                                                                                                                                                                                                                                                         | Options | s/Modifications                                                                                                                    |
|------------------------------------------------------------------------------------------------------------------------------------------------------------------------------------------------------------------------------------------------------------------------------------------------------------------------------------------------------------|---------|------------------------------------------------------------------------------------------------------------------------------------|
| <ul> <li>Symmons tub and shower system with a lever handle</li> <li>Symmons Safetymix pressure balancing mixing valve with adjustable stop screw to limit handle turn</li> <li>Super showerhead, single mode with adjustable flood or mist spray, #4-231</li> <li>Lever diverter with volume control for showerhead and hand shower, #2DIV-BODY</li> </ul> | □ 1.5   | 1.5 gpm (5.7 L/min) flow restrictor                                                                                                |
|                                                                                                                                                                                                                                                                                                                                                            | □ L1    | Less showerhead                                                                                                                    |
|                                                                                                                                                                                                                                                                                                                                                            | ☐ L2    | Less hand shower (wand only)                                                                                                       |
|                                                                                                                                                                                                                                                                                                                                                            | ☐ L3    | Less showerhead and hand shower (head and wand only)                                                                               |
| • 1 mode hand shower (white finish), with flexible 5 foot                                                                                                                                                                                                                                                                                                  | ☐ L4    | Less head, arm and flange                                                                                                          |
| <ul> <li>metal hose and inline vacuum breaker, #FS</li> <li>Wall hook for mounting hand shower</li> <li>Standard flow rate 2.0 gpm (7.6 L/min)</li> </ul>                                                                                                                                                                                                  | ☐ L5    | Less hand shower system (less bar/ cradle, hose, wand and elbow)                                                                   |
| <ul> <li>Polished chrome finish</li> </ul>                                                                                                                                                                                                                                                                                                                 | ☐ L7    | Less handle                                                                                                                        |
| <ul> <li>Visu-Temp Pressure Balancing mixing valve with<br/>integral thermometer and adjustable stop screwto</li> </ul>                                                                                                                                                                                                                                    | ☐ B30   | 30" adjusting bar in place of wall hook                                                                                            |
| limit handle turn                                                                                                                                                                                                                                                                                                                                          | □ х-сн  | 3 2                                                                                                                                |
| Model Numbers                                                                                                                                                                                                                                                                                                                                              |         | positive shut-off device is used down<br>stream of mixing valve                                                                    |
| ☐ 1-117-FS Shower System with Hand Shower and Symmons Safetymix pressure balancing mixing valve.                                                                                                                                                                                                                                                           | □×      | Integral stops - allows water shut off<br>at valve for service. Recommended for<br>use on all<br>multiple commercial installations |
| ☐ 1-117-FS-TRM Shower System with Hand Shower Trim only, valve                                                                                                                                                                                                                                                                                             | ☐ QD    | Quick disconnect                                                                                                                   |
| sold seperately  1-117VT-FS                                                                                                                                                                                                                                                                                                                                | □ VP    | Vandal resistant escutcheon screws in<br>place of standard screws                                                                  |
| Shower System with Hand Shower and Symmons                                                                                                                                                                                                                                                                                                                 | □ 151   | Institutional Showerhead #4-151                                                                                                    |
| Visu-Temp pressure balancing mixing valve                                                                                                                                                                                                                                                                                                                  | □ 295   | Institutional Showerhead #4-295                                                                                                    |
| ☐ 1-117VT-FSB Shower System with 30" Slide Bar & Hand Shower                                                                                                                                                                                                                                                                                               | ☐ NS    | Non-shared diverter valve                                                                                                          |
| with Symmons VisuTemp Pressure Balancing valve                                                                                                                                                                                                                                                                                                             | □ 72    | 72" hose in place of 60" hose                                                                                                      |
| ☐ 1-117-FSB Shower System with 30" Slide Bar & Hand Shower with Symmons SafetyMix Pressure Balancing valve                                                                                                                                                                                                                                                 | □ E     | External volume control on shower-<br>head                                                                                         |
|                                                                                                                                                                                                                                                                                                                                                            | ☐ B48   | 48" adjusting bar in place of wall hook                                                                                            |
| Compliance                                                                                                                                                                                                                                                                                                                                                 | ☐ -X-3/ | 4" 3/4" valve to increase flow approximately 20%                                                                                   |
| ASME A112.18.1/CSA B125.1                                                                                                                                                                                                                                                                                                                                  | ☐ -STN  | Satin Nickel finish                                                                                                                |