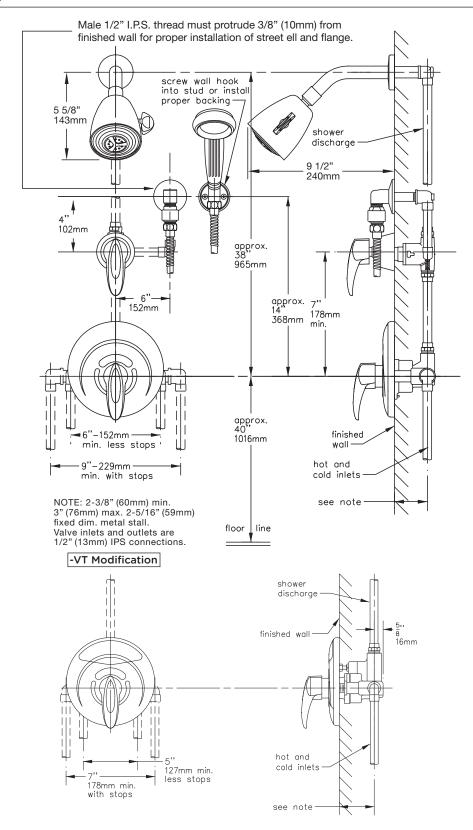

### **Dimensions**

#### Notes:

- 1) Valve body and piping not included and shown as reference only.
- 2) Plaster shield (p/n T-176) for dry wall, plaster or other type walls 1/2" or greater.
- 3) All dimensions measured from nominal rough-in (see H as reference).
- 4) Dimensions subject to change without notice.