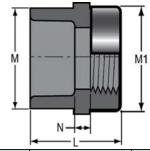

## Female Adapter - Special Reinforced

Socket x SR Fipt - Stainless Steel Collar

| Part Number | Size  | L       | M       | M1      | N    | Approx. Wt.<br>(Lbs.) |
|-------------|-------|---------|---------|---------|------|-----------------------|
| 835-002SR   | 1/4   | 1-13/32 | 27/32   | 27/32   | 3/32 | .02                   |
| 835-003SR   | 3/8   | 1-15/32 | 15/16   | 31/32   | 3/32 | .03                   |
| 835-005SR   | 1/2   | 1-23/32 | 1- 5/32 | 1- 3/16 | 3/32 | .06                   |
| 835-007SR   | 3/4   | 1- 7/8  | 1-13/32 | 1- 3/8  | 3/32 | .08                   |
| 835-010SR   | 1     | 2- 1/8  | 1-23/32 | 1-11/16 | 3/32 | .12                   |
| 835-012SR   | 1-1/4 | 2- 5/16 | 2- 3/32 | 2- 1/16 | 3/32 | .18                   |
| 835-015SR   | 1-1/2 | 2- 7/16 | 2-13/32 | 2- 7/16 | 7/32 | .26                   |
| 835-020SR   | 2     | 2-23/32 | 3       | 3- 1/32 | 1/4  | .42                   |