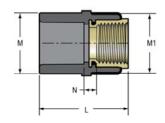

## Female Adapter - Transition Socket x Fipt With Brass Thread Insert

| Part Number | Size  | L       | M       | M1      | N     | Approx. Wt.<br>(Lbs.) |
|-------------|-------|---------|---------|---------|-------|-----------------------|
| 835-005BR   | 1/2   | 1-25/32 | 1- 5/32 | 1-3/16  | 11/32 | .11                   |
| 835-007BR   | 3/4   | 2       | 1-13/32 | 1- 3/8  | 11/32 | .15                   |
| 835-010BR   | 1     | 2- 7/32 | 1- 3/4  | 1-11/16 | 11/32 | .24                   |
| 835-012BR   | 1-1/4 | 2- 3/8  | 2- 3/32 | 2- 1/16 | 3/8   | .34                   |
| 835-015BR   | 1-1/2 | 2-17/32 | 2-13/32 | 2- 7/16 | 13/32 | .45                   |
| 835-020BR   | 2     | 2-25/32 | 2- 7/8  | 3- 3/16 | 7/16  | 1.02                  |
|             | 2     |         | 1.7     | 3- 3/16 | 7/16  |                       |