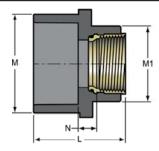

## Female Adapter - Brass **Transition Reducing**

Socket x Fipt With Brass Thread Insert

| Part Number                                                                                | Size    | L       | M       | M1      | N     | Approx. Wt.<br>(Lbs.) |  |
|--------------------------------------------------------------------------------------------|---------|---------|---------|---------|-------|-----------------------|--|
| 835-101BR                                                                                  | 3/4X1/2 | 2- 1/32 | 1- 7/16 | 1- 3/16 | 15/32 | .13                   |  |
| 835-131BR                                                                                  | 1X3/4   | 2-5/16  | 1-11/16 | 1-3/8   | 17/32 | .18                   |  |
| Not intended to convey or dispense water for human consumption through drinking or cooking |         |         |         |         |       |                       |  |