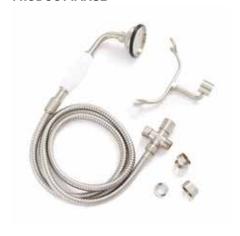

## HAND-HELD

### SHOWER CONVERSION KIT

SKU: 953099

#### **FEATURES**

Material: Brass Features: Hand Shower Included Assembly Required: No Hand Shower Hose Length: 60" Flow Rate: 1.8 GPM @ 80 psi

#### **PRODUCT IMAGE**

PAGE 3