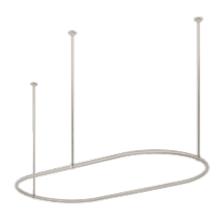

### OVAL SOLID BRASS SHOWER CURTAIN ROD

SKU: 953099

#### **FEATURES**

Metal Thickness: .6mm Includes three 5/8" OD x 36" ceiling supports

Length: 61-1/2" Width: 30-1/4" Height: up to 37-1/4"

Ceiling supports can be cut to length.

Material: Brass

Installation Type: Ceiling