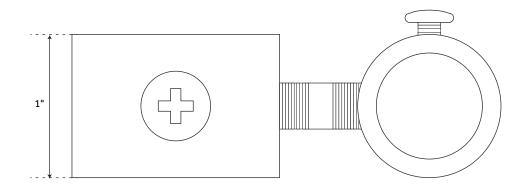

# ADJUSTABLE

#### DOUBLE RINGLET RISER HOLDER

SKU: 953099

#### **FEATURES**

1" Diameter Shower Rod: 3/8" IPS (5/8" OD) Riser Piping 1" Diameter Shower Rod 1/2" IPS (3/4" OD) Riser Piping Material: Brass

#### **PRODUCT IMAGE**

PAGE 7