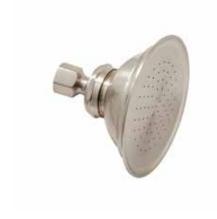

## HAND-HELD

### SHOWER CONVERSION KIT

SKU: 953099

#### **FEATURES**

Material: Brass Features: Hand Shower Included Assembly Required: No Hand Shower Hose Length: 60" Flow Rate: 1.8 GPM @ 80 psi

#### **PRODUCT IMAGE**

PAGE 3