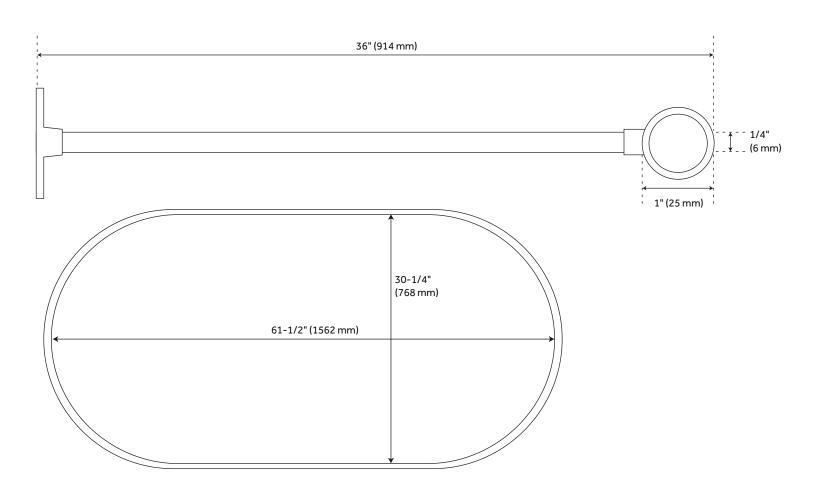

### OVAL SOLID BRASS SHOWER CURTAIN ROD

SKU: 953099

#### **FEATURES**

Metal Thickness: .6mm Includes three 5/8" OD x 36" ceiling supports

Length: 61-1/2" Width: 30-1/4" Height: up to 37-1/4"

Ceiling supports can be cut to length.

Material: Brass

Installation Type: Ceiling