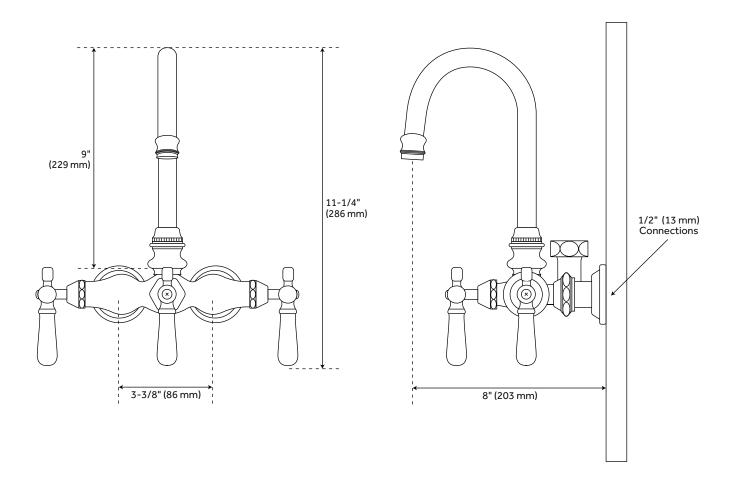

## GOOSENECK

## LEG TUB DIVERTER VALVE

SKU: 953099

#### **FEATURES**

#### **CODES/STANDARDS**

cUPC ASME A112.18.1/CSA B125.1

#### **PRODUCT IMAGE**

PAGE 4