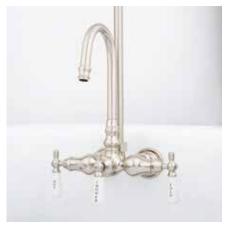

## GOOSENECK

## LEG TUB DIVERTER VALVE

SKU: 953099

#### **FEATURES**

#### **CODES/STANDARDS**

cUPC ASME A112.18.1/CSA B125.1

#### **PRODUCT IMAGE**

PAGE 4