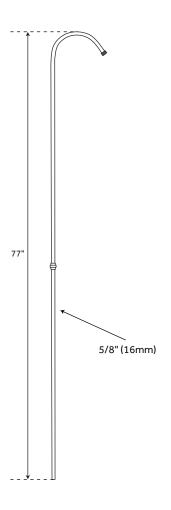

# RISER PIPE

## 5/8" OD X 77" HIGH SHOWER RISER PIPE

SKU: 953099

#### **FEATURES**

Height: 77"

OD Diameter: 5/8"
IPS: 1/2"

Can be Cut to Length
Material: Brass

Can be Cut to Length

PAGE 6