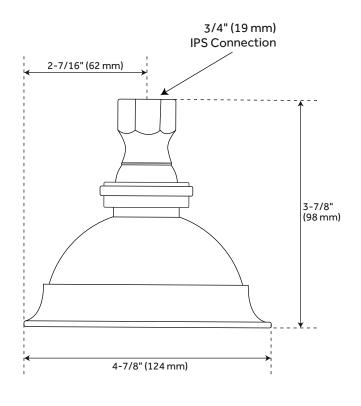

# WINDOM

### WATERING CAN SHOWER HEAD

SKU: 953099

#### **FEATURES**

Height: 3-7/8" Shower Head Diameter: 4-7/8" Shower Head IPS: 1/2" Flow Rate: 1.8 GPM @ 80 psi

#### CODES/STANDARDS

cUPC ASME A112.18.1/CSA B125.1

#### **PRODUCT IMAGE**

PAGE 5