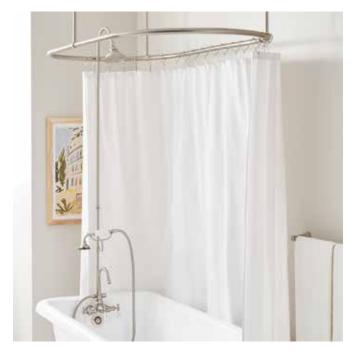

## SHOWER ROD

### OVAL SOLID BRASS SHOWER CURTAIN ROD

SKU: 953099

#### **FEATURES**

Metal Thickness: .6mm Includes three 5/8" OD x 36" ceiling supports

Length: 61-1/2" Width: 30-1/4" Height: up to 37-1/4"

Ceiling supports can be cut to length.

Material: Brass

Installation Type: Ceiling