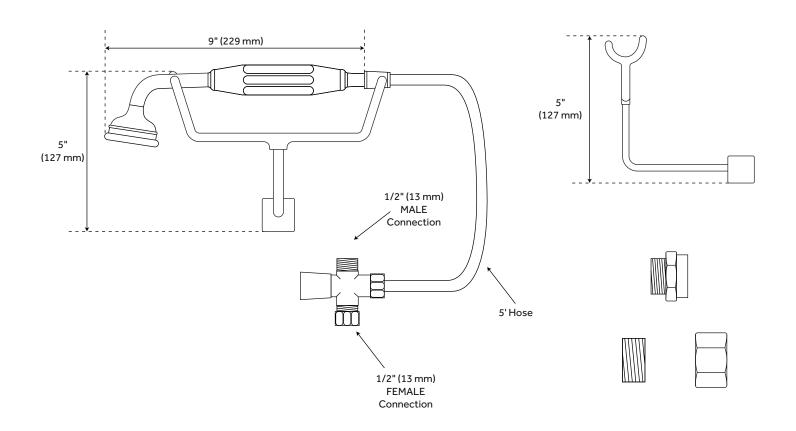

## HAND-HELD

### SHOWER CONVERSION KIT

SKU: 953099

#### **FEATURES**

Material: Brass Features: Hand Shower Included Assembly Required: No Hand Shower Hose Length: 60" Flow Rate: 1.8 GPM @ 80 psi