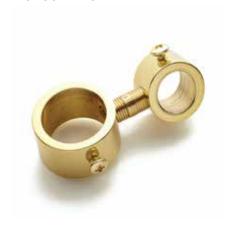

# ADJUSTABLE

#### DOUBLE RINGLET RISER HOLDER

SKU: 953099

#### **FEATURES**

1" Diameter Shower Rod: 3/8" IPS (5/8" OD) Riser Piping 1" Diameter Shower Rod 1/2" IPS (3/4" OD) Riser Piping Material: Brass

#### **PRODUCT IMAGE**

PAGE 7