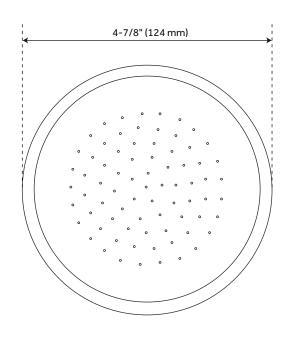

# WINDOM

### WATERING CAN SHOWER HEAD

SKU: 953099

#### **FEATURES**

Height: 3-7/8" Shower Head Diameter: 4-7/8" Shower Head IPS: 1/2" Flow Rate: 1.8 GPM @ 80 psi

#### CODES/STANDARDS

cUPC ASME A112.18.1/CSA B125.1

#### **PRODUCT IMAGE**

PAGE 5