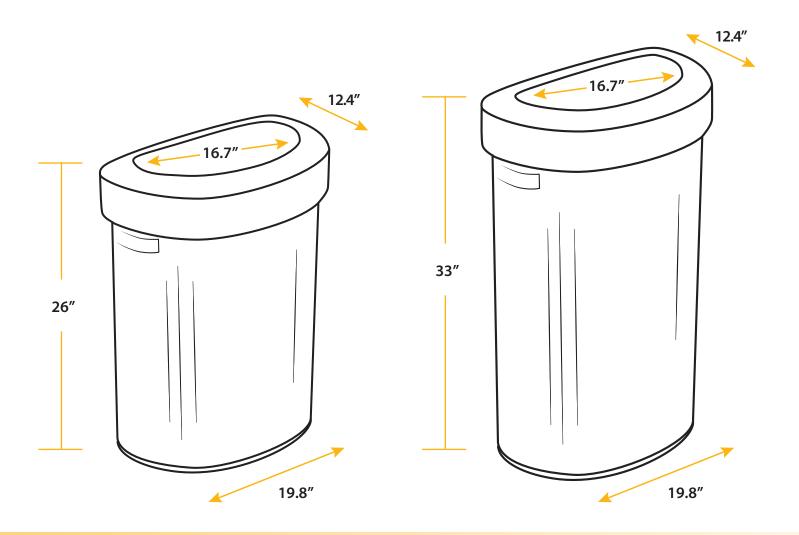

## **SPECIFICATIONS**

Model: HLS18D0T

**Dimensions:** 

19.8" L x 12.4" W x 26" H

**Package Dimensions:** 21.7" L x 14.2" W x 28.2" H

**Product Weight:** 9.5 lbs.

Package Weight: 13 lbs.

**Capacity:** 

18 Gallons (68 Liters)

**Material:** Stainless Steel

Model: HLS23D0T

**Dimensions:** 

19.8" L x 12.4" W x 33" H

**Package Dimensions:** 21.7" L x 14.2" W x 34.5" H

**Product Weight:** 11.7 lbs.

Package Weight: 16 lbs.

**Capacity:** 

23 Gallons (87 Liters)

**Material:** Stainless Steel