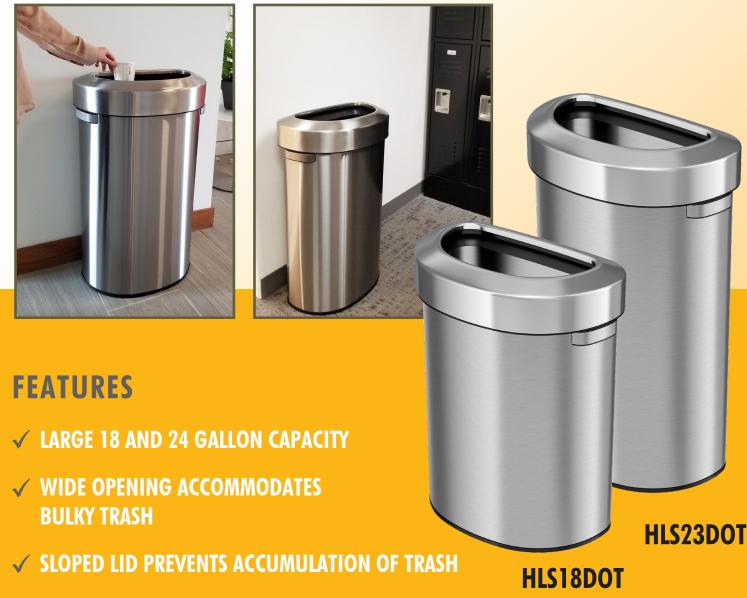

## 18/23 Gallon Stainless Steel SEMI-ROUND OPEN TOP TRASH CAN

Offer quick and effective waste disposal in entry ways, lobbies, stores and more, with the HLS Commercial® Semi-Round Open Top Trash Can. The elegant, durable stainless steel complements any décor, while the slim, half-round shape saves space.

- **✓ SIDE HANDLES FOR EASY TRANSPORTATION**
- ▼ FINGERPRINT-PROOF AND SMUDGE-RESISTANT STAINLESS STEEL

For product details and pricing: