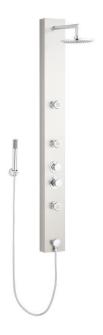

## THERMOSTATIC CONTROL - SATIN STAINLESS STEEL SHOWER PANEL 59" X 6" (1500X150) -

SKU: 473841

CODES/STANDARDS

## **FEATURES**

Features: Hand Shower Included; Thermostatic

Product Finish: Stainless Steel Material: Stainless Steel

Mounting Hardware Included: Yes

Assembly Required: No Handle Type: Knob

Installation Type: Wall Mount

**Body Sprays: Yes** 

Number of Body Sprays: 3

Shower Head Installation Type: Wall

Number of Shower Heads: 1 Shower Head Diameter: 8" Shower Arm Included: Yes Shower Arm Extension: 11-1/8" Shower Arm Height: 1-3/4" Shower Head Swivel: Yes Hand Shower Length: 7-7/8" Hand Shower Hose Length: 59"