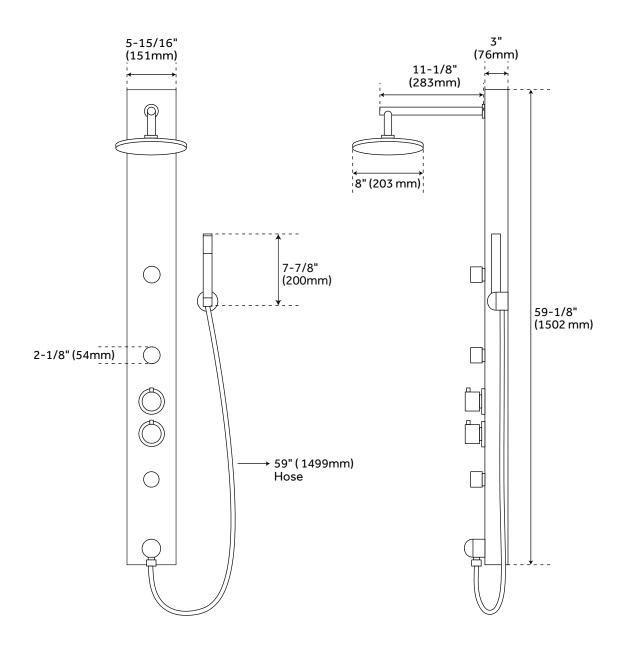

**Body Sprays: Yes** 

Number of Body Sprays: 3

Shower Head Installation Type: Wall

Number of Shower Heads: 1 Shower Head Diameter: 8" Shower Arm Included: Yes Shower Arm Extension: 11-1/8" Shower Arm Height: 1-3/4" Shower Head Swivel: Yes Hand Shower Length: 7-7/8" Hand Shower Hose Length: 59"